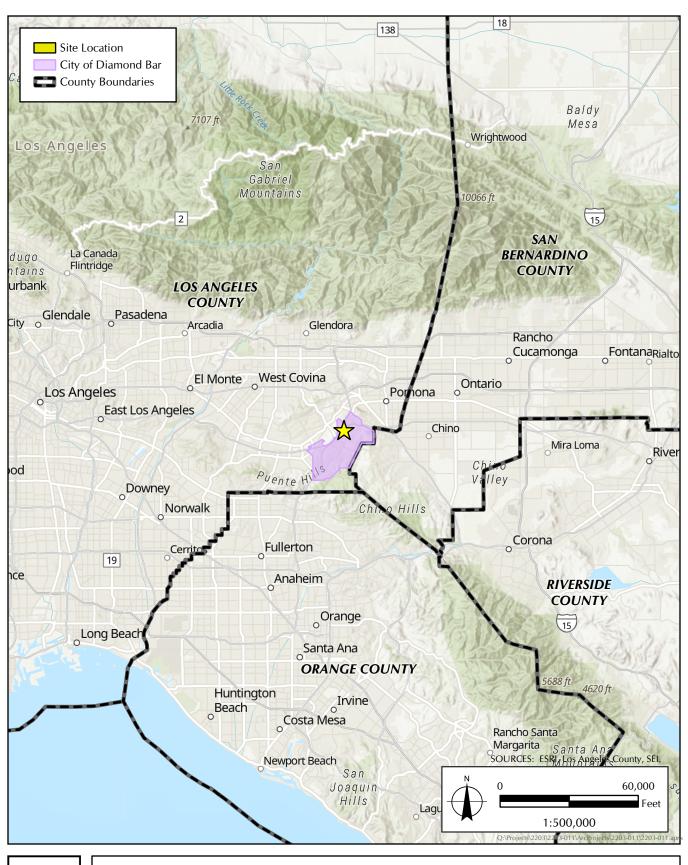

The Planning Area for the Specific Plan is defined as the land addressed by the Specific Plan's policies and land use designations (Figure 1, Regional Vicinity Map; Figure 2, Planning Area). The Planning Area is approximately 45 acres. The Planning Area is bounded on the west by the Fall Creek private condominium community, on the north by the Pomona Freeway (SR-60), on the east by a neighborhood of single-family homes, and on the south by Lorbeer Middle School and Mount Cavalry Lutheran Church and School. The Planning Area is composed of approximately 37 individual parcels with 23 unique property owners within a suburban-style commercial district. The Planning Area is in the U.S. Geological Survey (USGS) 7.5-minute San Dimas topographic quadrangle. The elevation in the middle of the Planning Area is approximately 741 feet above mean sea level. The site gently slopes roughly 4 percent from north to south (Figure 3, Topographic Map). The Planning Area is centered around Diamond Bar Boulevard, a six-lane thoroughfare with painted bike lanes that bisects the Town Center. It is bounded on the south by Golden Springs Drive and on the north by the SR-60 Freeway. Access to the Town Center is provided by both SR-60 and SR-57. Travelling on SR-60, access to the Town Center can be attained by Diamond Bar Boulevard (Exit 26). Major thoroughfares providing access to the Town Center area include Diamond Bar Boulevard and Golden Springs Drive. It is within view of the San Gabriel Mountains (approximately 7 miles from the foot of the mountain range).

FIGURE 1 Regional Vicinity Map

**FIGURE 2** Planning Area Map

**SOURCE:** Torti Gallas + Partners 2023

**NOTE:** Steep slopes are shown in red