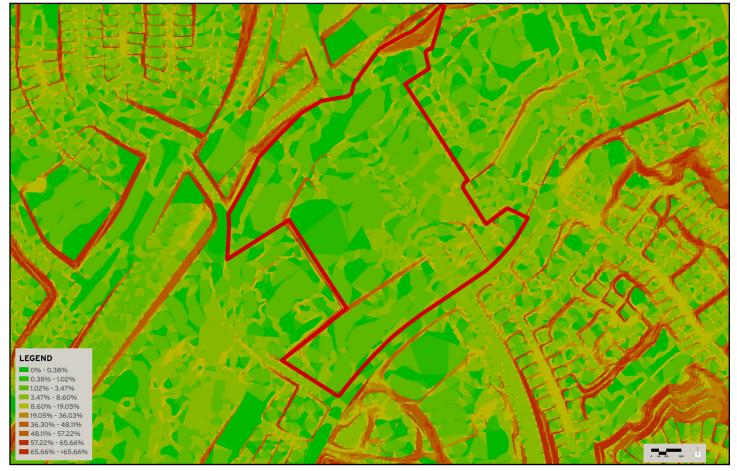

The Planning Area for the Specific Plan is defined as the land addressed by the Specific Plan's policies and land use designations (Figure 1, Regional Vicinity Map; Figure 2, Planning Area). The Planning Area is approximately 45 acres. The Planning Area is bounded on the west by the Fall Creek private condominium community, on the north by the Pomona Freeway (SR-60), on the east by a neighborhood of single-family homes, and on the south by Lorbeer Middle School and Mount Cavalry Lutheran Church and School. The Planning Area is composed of approximately 37 individual parcels with 23 unique property owners within a suburban-style commercial district. The Planning Area is in the U.S. Geological Survey (USGS) 7.5-minute San Dimas topographic quadrangle. The elevation in the middle of the Planning Area is approximately 741 feet above mean sea level. The site gently slopes roughly 4 percent from north to south (Figure 3, Topographic Map). The Planning Area is centered around Diamond Bar Boulevard, a six-lane thoroughfare with painted bike lanes that bisects the Town Center. It is bounded on the south by Golden Springs Drive and on the north by the SR-60 Freeway. Access to the Town Center is provided by both SR-60 and SR-57. Travelling on SR-60, access to the Town Center can be attained by Diamond Bar Boulevard (Exit 26). Major thoroughfares providing access to the Town Center area include Diamond Bar Boulevard and Golden Springs Drive. It is within view of the San Gabriel Mountains (approximately 7 miles from the foot of the mountain range).

FIGURE 1 Regional Vicinity Map

**FIGURE 2** Planning Area Map

**SOURCE:** Torti Gallas + Partners 2023

**NOTE:** Steep slopes are shown in red