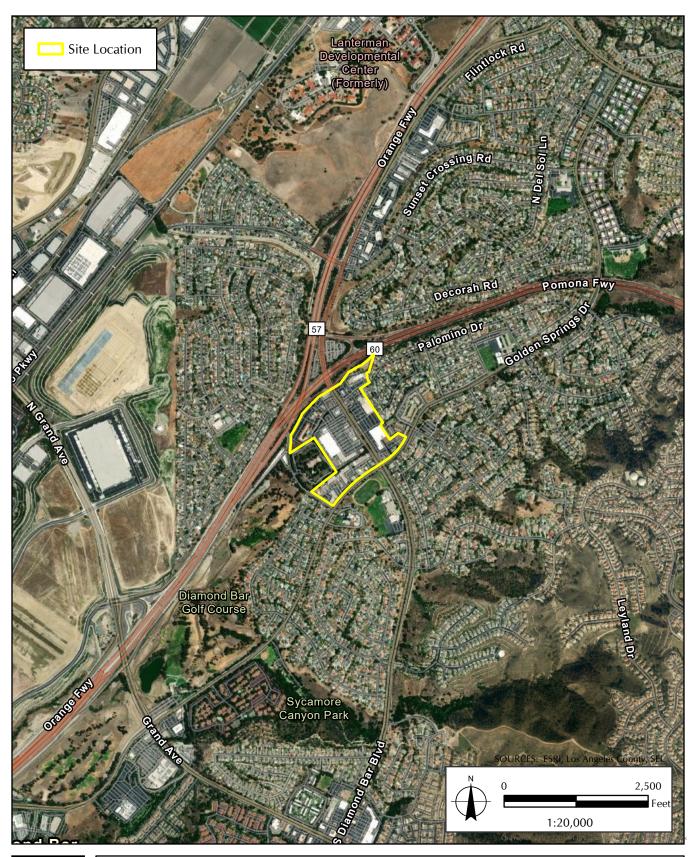

The Planning Area for the Specific Plan is defined as the land addressed by the Specific Plan's policies and land use designations (Figure 1, Regional Vicinity Map; Figure 2, Planning Area). The Planning Area is approximately 45 acres. The Planning Area is bounded on the west by the Fall Creek private condominium community, on the north by the Pomona Freeway (SR-60), on the east by a neighborhood of single-family homes, and on the south by Lorbeer Middle School and Mount Cavalry Lutheran Church and School. The Planning Area is composed of approximately 37 individual parcels with 23 unique property owners within a suburban-style commercial district. The Planning Area is in the U.S. Geological Survey (USGS) 7.5-minute San Dimas topographic quadrangle. The elevation in the middle of the Planning Area is approximately 741 feet above mean sea level. The site gently slopes roughly 4 percent from north to south (Figure 3, Topographic Map). The Planning Area is centered around Diamond Bar Boulevard, a six-lane thoroughfare with painted bike lanes that bisects the Town Center. It is bounded on the south by Golden Springs Drive and on the north by the SR-60 Freeway. Access to the Town Center is provided by both SR-60 and SR-57. Travelling on SR-60, access to the Town Center can be attained by Diamond Bar Boulevard (Exit 26). Major thoroughfares providing access to the Town Center area include Diamond Bar Boulevard and Golden Springs Drive. It is within view of the San Gabriel Mountains (approximately 7 miles from the foot of the mountain range).

The Specific Plan would serve as both a policy and regulatory document to guide the transformation of the Town Center area from a nondescript suburban-style neighborhood commercial area into a vibrant, pedestrian-oriented, mixed-use district that serves the community, adding to the identity and quality of life in Diamond Bar. The Specific Plan involves the phased redevelopment of approximately 45 acres of existing suburban-style retail shopping centers along Diamond Bar Boulevard between Golden Springs Drive and the SR-60 overpass.

FIGURE 1 Regional Vicinity Map

**FIGURE 2** Planning Area Map

**SOURCE:** Torti Gallas + Partners 2023

**NOTE:** Steep slopes are shown in red