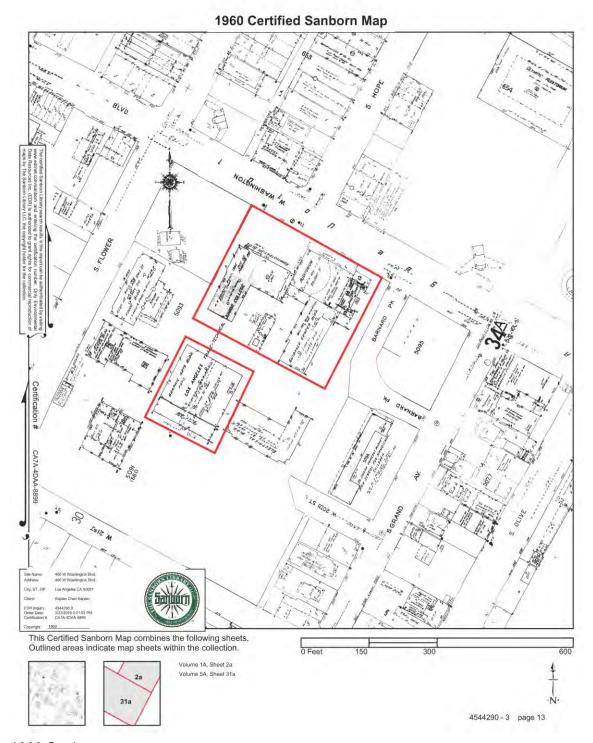

167. Looking east over North Quad

168. Area north of Mariposa Hall

169. Southwest corner of campus

Attachment B: Maps

Aerial photograph (ca, 2012)

Los Angeles County Assessor's Map. Magnolia Hall and the Theater Building are along Washington Boulevard.

Kaplan Chen Kaplan i August 10, 2019

Original Tract Map sheet 1 of 2

ii

Original Tract Map sheet 2 of 2

Current campus map with construction dates

iν

Campus Map from 2003 Environmental Impact Report with demolished facilities indicated.