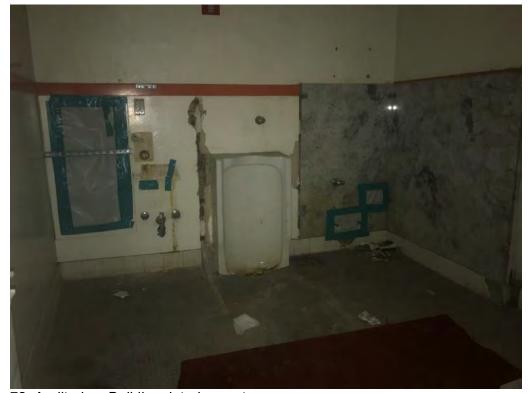

To identify any historic properties, the rolls of the National Register of Historic Places (NRHP), California Historical Landmarks (CHL), and California Points of Historical Interest (CPHI) were examined. The California State Historic Resources Inventory (HRI), Historic Preservation Overlay Zones (HPOZ), and the Los Angeles City Historic-Cultural Monuments List (LACHCM) were also reviewed to determine local resources previously evaluated for their historic significance. Built dates were determined from the website of the Los Angeles County Tax Assessor.

#### **Record Search Results**

2100 South Flower Street/400 West Washington Boulevard, Los Angeles, CA 90802 APN 5126-014-905

Other use property

Constructed in 1924 with modifications in 1925 and 1935

Directory of Properties in the Historic Property Data File – Not Listed