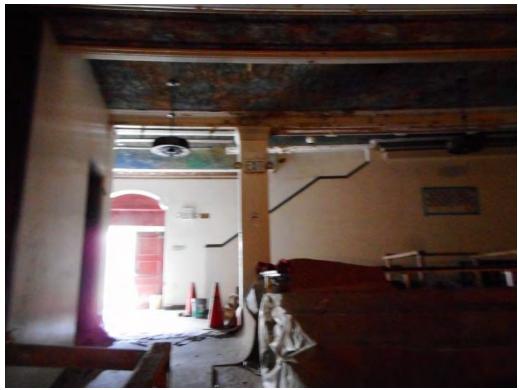

55. Auditorium Building, interior lobby

56. Auditorium Building, interior stairs to balcony

57. Auditorium Building, interior looking back towards lobby

58. Auditorium Building, interior seating area under balcony

59. Auditorium Building, interior, rear of seating area

60. Auditorium Building, interior left side of auditorium

61. Auditorium Building, interior left side of auditorium

62. Auditorium Building, interior left side of auditorium