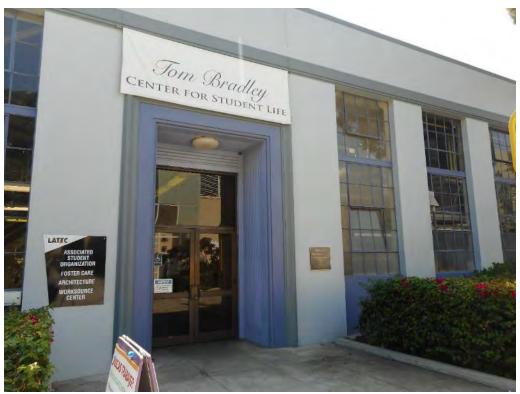

See Continuation Sheets

- \*B7. Moved? No Date: Original Location:
- \*B8. Related Features:
- **B9a.** Architect: <u>Auditorium & East Classroom Wing: Morgan Walls Clements / West Classroom Wing: A.C. Martin Builder: <u>unknown</u></u>
- \*B10. Significance: Theme Architecture and Engineering Area: Los Angeles

  Period of Significance: 1895-1940 Property Type Moorish Revival and Renaissance Revival

  Applicable Criteria None (Discuss importance in terms of historical or architectural context as defined by theme, period, and geographic scope. Also address integrity.)

See Continuation Sheets

- B11. Additional Resource Attributes: (List attributes and codes)
- \*B12. References: Historic Evaluation Report for Auditorium, Magnolia Hall, Redwood Hall, Los Angeles Trade Technical College, Kaplan Chen Kaplan 8/2019.
- B13. Remarks:
- \*B14. Evaluator: Pam O'Connor, Kaplan Chen Kaplan
- \*Date of Evaluation: 7/2019

Cos modes
Trade Technol

400 W. Washington Eddox

Bally on large
Ac arterity of France
Technology of Trade
Magnolia Hall
Theater Bldg.

(This space reserved for official comments.)

DPR 523B (9/2013) \*Required information

#### PRIMARY RECORD

Primary #

HRI#

Trinomial

NRHP Status Code 5S3

Review Code Reviewer Date

Pagelof \*Resource Name or #: (Assigned by recorder)

Redwood Hall, Los Angeles Trade Technical College