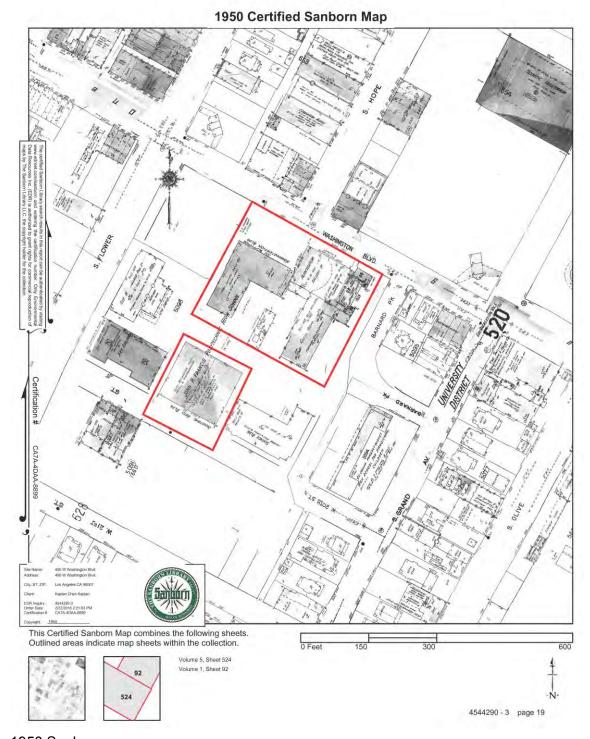

167. Looking east over North Quad

168. Area north of Mariposa Hall

169. Southwest corner of campus

Attachment B: Maps

Aerial photograph (ca, 2012)

Los Angeles County Assessor's Map. Magnolia Hall and the Theater Building are along Washington Boulevard.

Kaplan Chen Kaplan i August 10, 2019

Original Tract Map sheet 1 of 2

ii

Original Tract Map sheet 2 of 2

Current campus map with construction dates

iν

Campus Map from 2003 Environmental Impact Report with demolished facilities indicated.