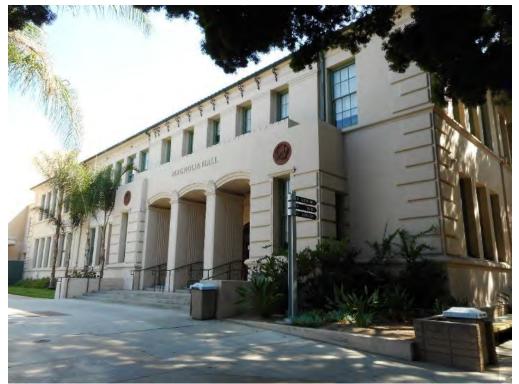

## Magnolia Hall

5. Magnolia Hall, north elevation facing Washington Boulevard

6. Magnolia Hall, north elevation and portion of west elevation

7. Magnolia Hall, north elevation

8. Magnolia Hall, north elevation and east elevation of Oak Hall

9. Magnolia Hall, north elevation and west elevation of Auditorium

10. Magnolia Hall, entrance on north elevation

11. Magnolia Hall, north elevation and west elevation

12. Magnolia Hall, west elevation

13. Magnolia Hall addition to west wing, south elev. facing the North Quad & east elevation