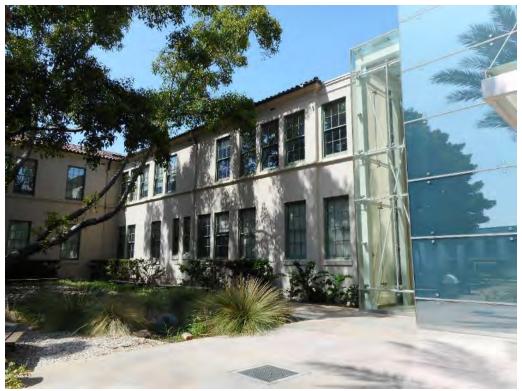

## Magnolia Hall

5. Magnolia Hall, north elevation facing Washington Boulevard

6. Magnolia Hall, north elevation and portion of west elevation

7. Magnolia Hall, north elevation

8. Magnolia Hall, north elevation and east elevation of Oak Hall

9. Magnolia Hall, north elevation and west elevation of Auditorium

10. Magnolia Hall, entrance on north elevation

11. Magnolia Hall, north elevation and west elevation

12. Magnolia Hall, west elevation

13. Magnolia Hall addition to west wing, south elev. facing the North Quad & east elevation