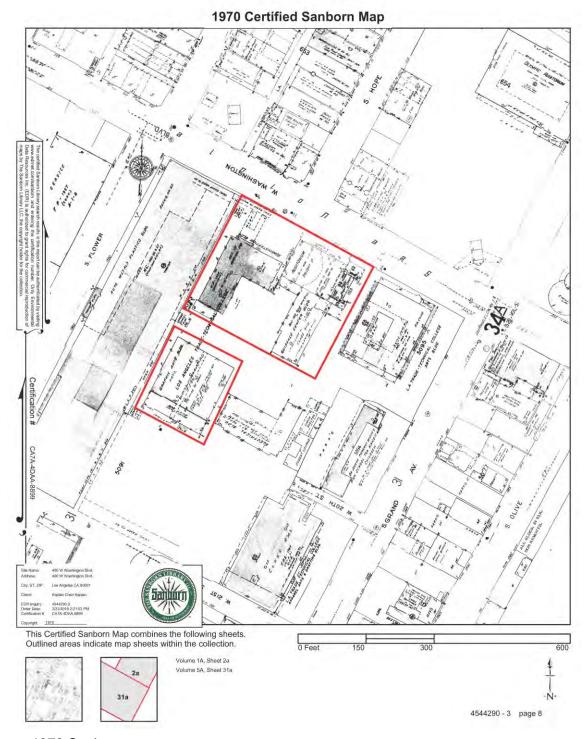

167. Looking east over North Quad

168. Area north of Mariposa Hall

169. Southwest corner of campus

Attachment B: Maps

Aerial photograph (ca, 2012)

Los Angeles County Assessor's Map. Magnolia Hall and the Theater Building are along Washington Boulevard.

Kaplan Chen Kaplan i August 10, 2019

Original Tract Map sheet 1 of 2

ii

Original Tract Map sheet 2 of 2

Current campus map with construction dates

iν

Campus Map from 2003 Environmental Impact Report with demolished facilities indicated.