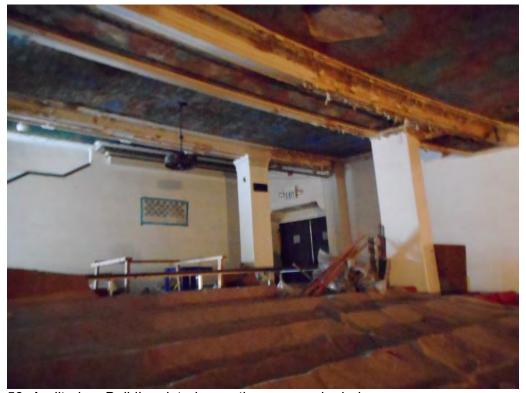

71. Auditorium Building, interior rear of balcony and seating

72. Auditorium Building, interior, restroom

73. Auditorium Building, interior, restroom

74. Auditorium Building, interior, wall and ceiling detail

75. Auditorium Building, interior, ceiling under the balcony

76. Auditorium Building, interior, ceiling and light fixture detail

Kaplan Chen Kaplan xxxviii August 10, 2019

77. Auditorium Building, interior c1977