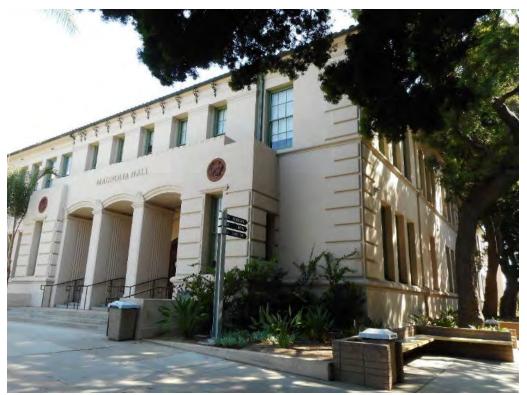

## Magnolia Hall

5. Magnolia Hall, north elevation facing Washington Boulevard

6. Magnolia Hall, north elevation and portion of west elevation

7. Magnolia Hall, north elevation

8. Magnolia Hall, north elevation and east elevation of Oak Hall

9. Magnolia Hall, north elevation and west elevation of Auditorium

10. Magnolia Hall, entrance on north elevation

11. Magnolia Hall, north elevation and west elevation

12. Magnolia Hall, west elevation

13. Magnolia Hall addition to west wing, south elev. facing the North Quad & east elevation