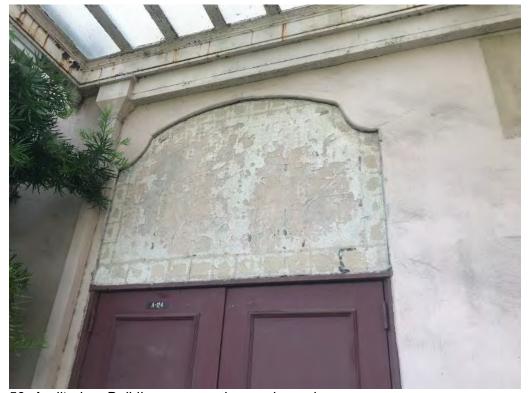

47. Auditorium Building, concrete screen and canopy

48. Auditorium Building, ticket booth area along west elevation

49. Auditorium Building, ticket booth area along west elevation

50. Auditorium Building, recessed area above door