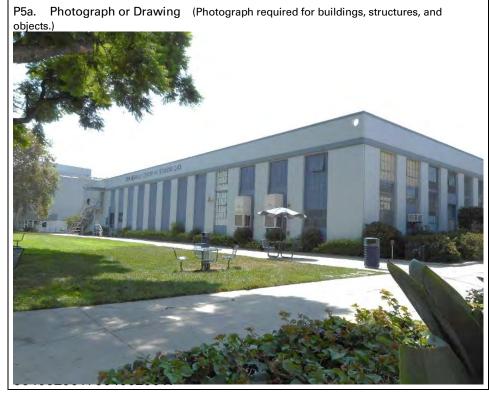

<sup>&</sup>lt;sup>9</sup> Los Angeles Trade Technical College EIR, 2003, p. 108.

### **CONTINUATION SHEET**

Property Name: Magnolia Hall, Los Angeles Trade Technical College/Polytechnic High School Buildings

Page \_\_\_\_ of \_\_\_

southeast corner of the auditorium has a projecting arcade featuring rounded arched openings and plain entablature that merges with the classroom wing added in 1925."<sup>10</sup>

Washington Boulevard (north) elevation

Auditorium Main Entrance (west) elevation

East elevation

Transition where Auditorium meets west wing

<sup>&</sup>lt;sup>10</sup> Los Angeles Trade Technical College EIR, 2003, p. 108