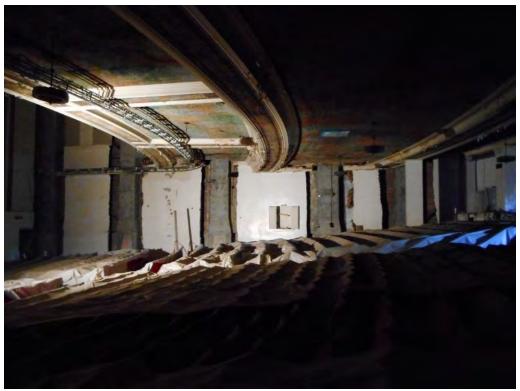

### NEW CONSTRUCTION

| ize of Addition NONE Size of                                                                                                                                                            |                                                        |                                                                         |                                                                                                                      |
|-----------------------------------------------------------------------------------------------------------------------------------------------------------------------------------------|--------------------------------------------------------|-------------------------------------------------------------------------|----------------------------------------------------------------------------------------------------------------------|
| Iaterial of FoundationV                                                                                                                                                                 | Vidth of Foot                                          | tingDepth o                                                             | of footing below ground                                                                                              |
| Vidth Foundation WallSi                                                                                                                                                                 | ze of Rudwoo                                           | 5d-Sillxx                                                               | .Material Exterior Walls                                                                                             |
| ize of Exterior Studsx                                                                                                                                                                  | Siz                                                    | ze of Interior Bearin                                                   | g Studsx                                                                                                             |
| oists: First FloorXSecond Floor                                                                                                                                                         | oorx                                                   | .RaftersRe                                                              | oofing Material                                                                                                      |
| I have carefully examined and read both ereby certify and agree, if a Permit is issue omplied with whether herein specified or not; o all of the provisions of the Building Ordina Sign | d, that all the<br>also certify the<br>ances and State | provisions of the Buildi<br>at plans and specification<br>laws.         | know the same is true and correct and ng Ordinances and State Laws will be is, if required to be filed, will conform |
|                                                                                                                                                                                         |                                                        |                                                                         | Lindell                                                                                                              |
| FO                                                                                                                                                                                      | R DEPARTI                                              | MENT USE ONLY                                                           |                                                                                                                      |
| Application                                                                                                                                                                             |                                                        | Set back                                                                | Termite Inspection                                                                                                   |
| Construction Zoning                                                                                                                                                                     |                                                        | Street Widening                                                         | Forced Draft Ventil                                                                                                  |
| (1) REINFORCED CONCRETE Barrels of Cement                                                                                                                                               | tion is, or                                            | will be when moved,                                                     | lition) referred to in this Applica-<br>more than 100 feet from                                                      |
| Tons of Reinforcing Steel                                                                                                                                                               |                                                        |                                                                         | or Authorized Agent)                                                                                                 |
| (3)                                                                                                                                                                                     | 1 (4)                                                  | (Owner                                                                  | or Authorized Agent)                                                                                                 |
| No required windows will be ob-<br>structed.                                                                                                                                            | feet wide,                                             | e will be an unobstru<br>, extending from any<br>Alley at least 10 feet | cted passageway at least ten (10)<br>dwelling on lot to a Public Street<br>in width.                                 |
| Sign Here Owner or Authorized Agent.                                                                                                                                                    | feet wide,<br>or Public                                | extending from any<br>Alley at least 10 feet                            | dwelling on lot to a Public Street in width.                                                                         |
| Sign Here Owner or Authorized Agent.  REMARKS:                                                                                                                                          | Ther feet wide, or Public Sign Here                    | extending from any Alley at least 10 feet                               | dwelling on lot to a Public Street in width.                                                                         |
| Sign Here Owner or Authorized Agent.  REMARKS:                                                                                                                                          | Ther feet wide, or Public Sign Here                    | extending from any Alley at least 10 feet                               | dwelling on lot to a Public Street in width.                                                                         |
| Sign Here  Owner or Authorized Agent.  REMARKS:                                                                                                                                         | Ther feet wide, or Public Sign Here                    | extending from any Alley at least 10 feet                               | dwelling on lot to a Public Street in width.                                                                         |
| Sign Here  Owner or Authorized Agent.  REMARKS:                                                                                                                                         | Ther feet wide, or Public Sign Here                    | extending from any Alley at least 10 feet                               | dwelling on lot to a Public Street in width.                                                                         |
| Sign Here  Owner or Authorized Agent.  REMARKS:                                                                                                                                         | Ther feet wide, or Public Sign Here                    | extending from any Alley at least 10 feet  (Owner                       | dwelling on lot to a Public Street in width.                                                                         |
| Sign Here  Owner or Authorised Agent.  REMARKS:                                                                                                                                         | Ther feet wide, or Public Sign Here                    | extending from any Alley at least 10 feet                               | dwelling on lot to a Public Street in width.                                                                         |
| Sign Here  Owner or Authorized Agent.  REMARKS:                                                                                                                                         | Ther feet wide, or Public Sign Here                    | extending from any Alley at least 10 feet  (Owner                       | dwelling on lot to a Public Street in width.                                                                         |
| Sign Here  Owner or Authorised Agent.  REMARKS:                                                                                                                                         | Ther feet wide, or Public Sign Here                    | extending from any Alley at least 10 feet  (Owner                       | dwelling on lot to a Public Street in width.                                                                         |
| Sign Here  Owner or Authorized Agent.  REMARKS:                                                                                                                                         | Ther feet wide, or Public Sign Here                    | extending from any Alley at least 10 feet e (Owner                      | dwelling on lot to a Public Street in width.                                                                         |
| Sign Here  Owner or Authorized Agent.  REMARKS:                                                                                                                                         | Ther feet wide, or Public Sign Here                    | extending from any Alley at least 10 feet e (Owner                      | dwelling on lot to a Public Street in width.                                                                         |

### Bidg. Form 3