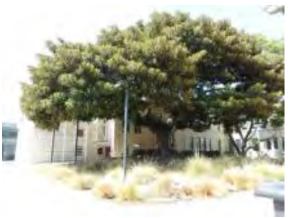

18. Mature Fig Tree near west wing of Magnolia Hall

19. Magnolia Hall, east and south elevations

20. Magnolia Hall, south elevation of main wing

21. Magnolia Hall, south elevation of main wing and entrance addition

One of the projects was \$340,000 for "erection of a three-story building to be built adjoining the present Polytechnic High School, to be used as an auditorium and class rooms." The new auditorium was to be built on the site of the school's original auditorium (one of the two original buildings at the Washington Boulevard site). Today it is part of Magnolia Hall. The other section of Magnolia Hall is a classroom building constructed in 1935 located to the west of the auditorium/classroom building. The next year, in 1936, the Industrial Arts Building, also known as Redwood Hall and as the Tom Bradley Center for Student Life (TBCSL), was constructed replacing the former Science Hall along 20<sup>th</sup> Street.