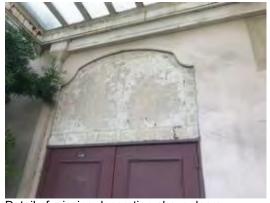

47. Auditorium Building, concrete screen and canopy

48. Auditorium Building, ticket booth area along west elevation

49. Auditorium Building, ticket booth area along west elevation

50. Auditorium Building, recessed area above door