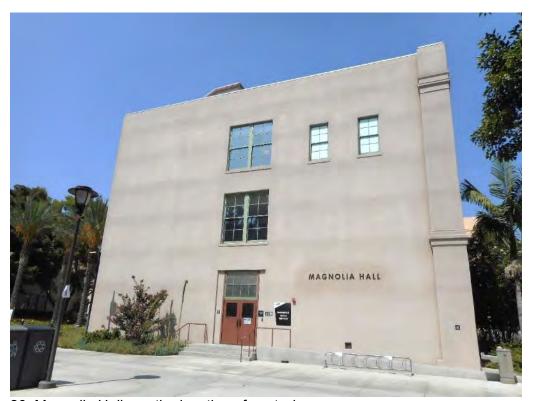

## Magnolia Hall

5. Magnolia Hall, north elevation facing Washington Boulevard

6. Magnolia Hall, north elevation and portion of west elevation

7. Magnolia Hall, north elevation

8. Magnolia Hall, north elevation and east elevation of Oak Hall