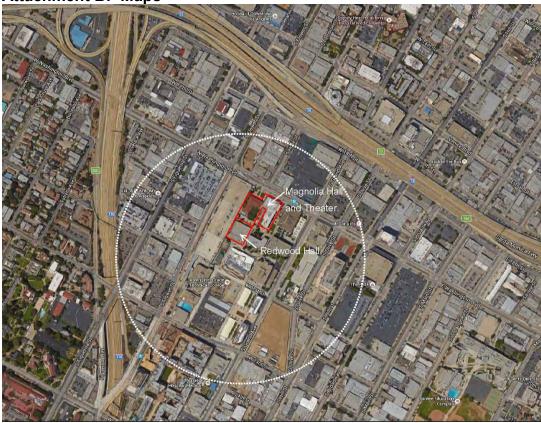

167. Looking east over North Quad

168. Area north of Mariposa Hall

169. Southwest corner of campus

Attachment B: Maps

Aerial photograph (ca, 2012)

Los Angeles County Assessor's Map. Magnolia Hall and the Theater Building are along Washington Boulevard.