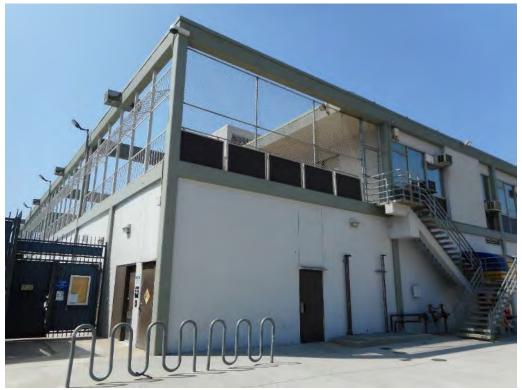

#### CONTINUATION SHEET

Property Name: Magnolia Hall, Los Angeles Trade Technical College/Polytechnic High School Buildings

Page of \_\_\_\_

Aerial view of buildings constructed during Polytechnic High School period (Google Earth)

Mature Fig Tree in open space between wings of Magnolia Hall

The area to the south of Magnolia Hall had contained the Electrical Building (shown on the 1970 Sanborn Map). This building was demolished and the North Quad open space area was created with Magnolia Hall to its north side and the Tom Bradley Center for Student Life located on its west side. The Tom Bradley Center for Student Life, designed by A.C. Martin, was constructed in 1936 to the south of the administration building wing. In 1956 an addition was constructed along the south elevation of the building. No other buildings from the Polytechnic High School period remain today.

#### Magnolia Hall Auditorium, aka Grand Theater

The "large three-story auditorium was constructed in 1924 along Washington Boulevard as a replacement for the 1905 gymnasium/auditorium on the same site...the auditorium's main entrance is on the west side of the building. When built, the old 1905 Main Administration Building was still extant and attached to the new auditorium to the west. The auditorium is a reinforced concrete building capped with a flat roof and sprayed with a non-original gunnite finish. Its design is an unusual mix of Moorish and Classical Revival styles. <sup>5</sup> A *Los Angeles Times* newspaper article featured comments from architect Stiles O. Clements and included an illustration of the auditorium/classroom building showing it as a mix of an asymmetric Moorish/Spanish Colonial Revival for the auditorium and a symmetrical Classical Revival style design for the classroom building. <sup>6</sup>