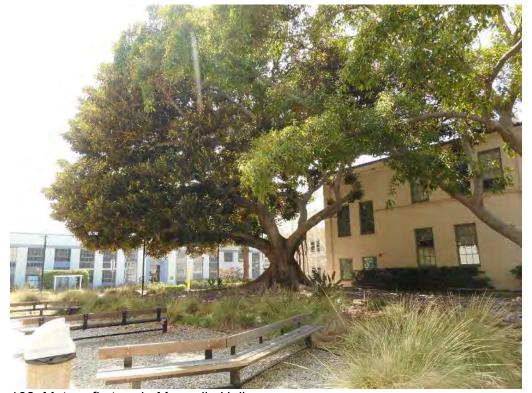

One of the projects was \$340,000 for "erection of a three-story building to be built adjoining the present Polytechnic High School, to be used as an auditorium and class rooms." The new auditorium was to be built on the site of the school's original auditorium (one of the two original buildings at the Washington Boulevard site). Today it is part of Magnolia Hall. The other section of Magnolia Hall is a classroom building constructed in 1935 located to the west of the auditorium/classroom building. The next year, in 1936, the Industrial Arts Building, also known as Redwood Hall and as the Tom Bradley Center for Student Life (TBCSL), was constructed replacing the former Science Hall along 20<sup>th</sup> Street.