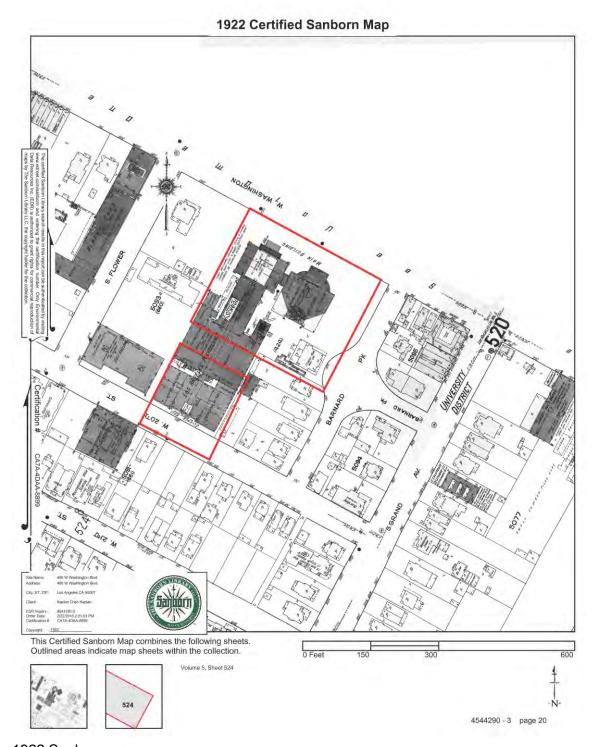

167. Looking east over North Quad

168. Area north of Mariposa Hall

169. Southwest corner of campus

Attachment B: Maps

Aerial photograph (ca, 2012)

Los Angeles County Assessor's Map. Magnolia Hall and the Theater Building are along Washington Boulevard.

Kaplan Chen Kaplan i August 10, 2019

Original Tract Map sheet 1 of 2

ii

Original Tract Map sheet 2 of 2

Current campus map with construction dates

iν

Campus Map from 2003 Environmental Impact Report with demolished facilities indicated.