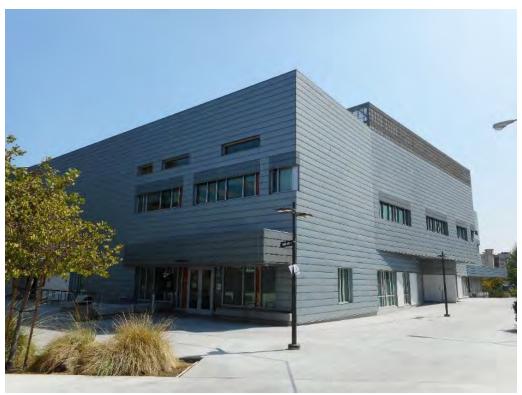

<sup>&</sup>lt;sup>9</sup> Los Angeles Trade Technical College EIR, 2003, p. 108.

### **CONTINUATION SHEET**

Property Name: Magnolia Hall, Los Angeles Trade Technical College/Polytechnic High School Buildings

Page \_\_\_\_ of \_\_\_

southeast corner of the auditorium has a projecting arcade featuring rounded arched openings and plain entablature that merges with the classroom wing added in 1925."<sup>10</sup>

Washington Boulevard (north) elevation

Auditorium Main Entrance (west) elevation

East elevation

Transition where Auditorium meets west wing

<sup>&</sup>lt;sup>10</sup> Los Angeles Trade Technical College EIR, 2003, p. 108