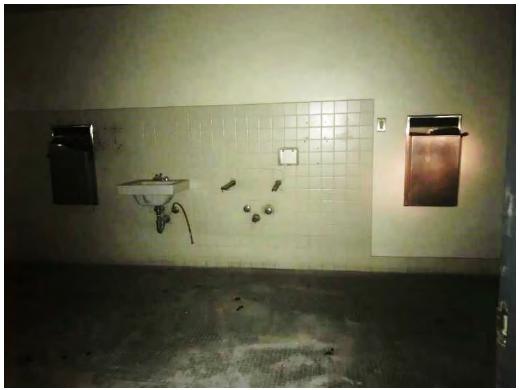

71. Auditorium Building, interior rear of balcony and seating

72. Auditorium Building, interior, restroom

73. Auditorium Building, interior, restroom

74. Auditorium Building, interior, wall and ceiling detail