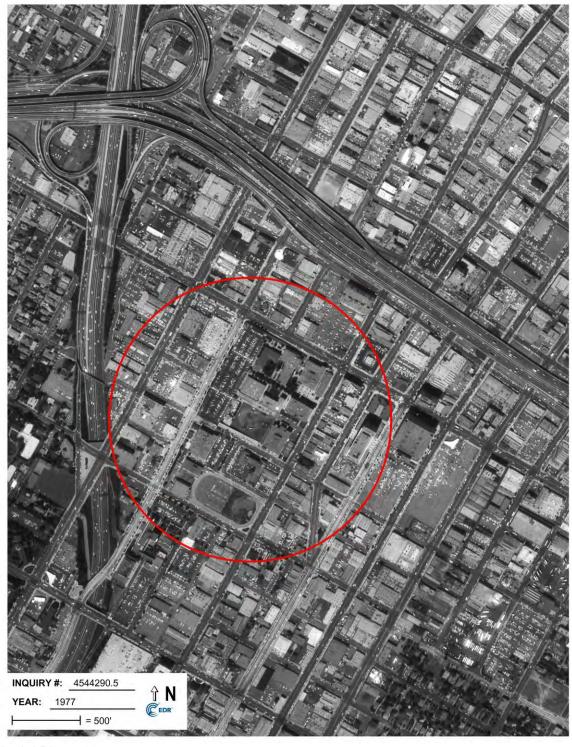

167. Looking east over North Quad

168. Area north of Mariposa Hall

169. Southwest corner of campus

Attachment B: Maps

Aerial photograph (ca, 2012)

Los Angeles County Assessor's Map. Magnolia Hall and the Theater Building are along Washington Boulevard.