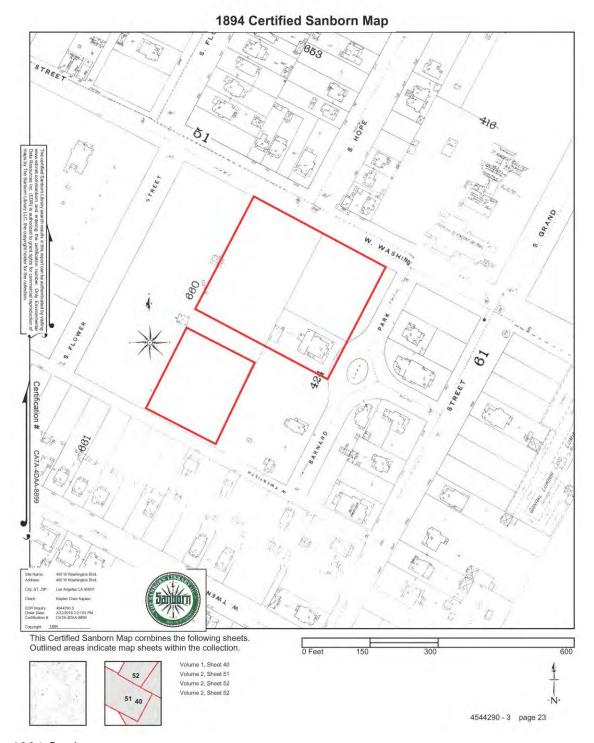

167. Looking east over North Quad

168. Area north of Mariposa Hall

169. Southwest corner of campus

Attachment B: Maps

Aerial photograph (ca, 2012)

Los Angeles County Assessor's Map. Magnolia Hall and the Theater Building are along Washington Boulevard.

Kaplan Chen Kaplan i August 10, 2019

Original Tract Map sheet 1 of 2

ii

Original Tract Map sheet 2 of 2

Current campus map with construction dates

iν

Campus Map from 2003 Environmental Impact Report with demolished facilities indicated.