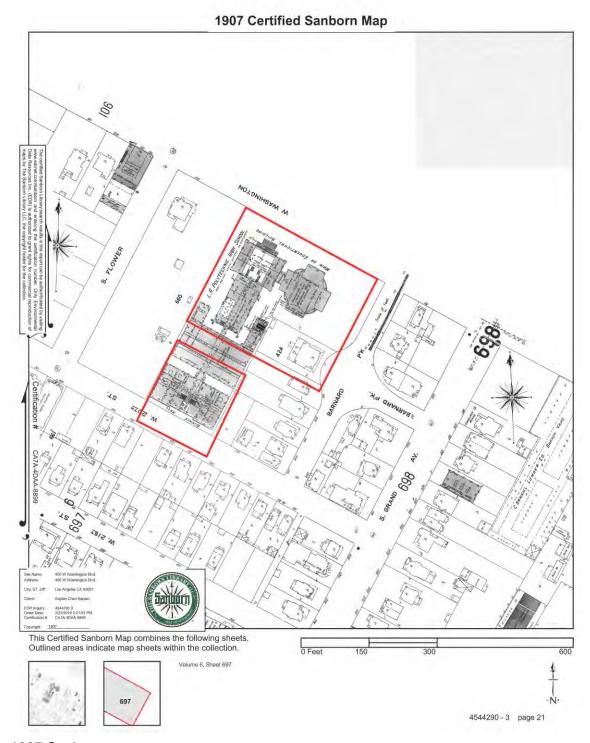

167. Looking east over North Quad

168. Area north of Mariposa Hall

169. Southwest corner of campus

Attachment B: Maps

Aerial photograph (ca, 2012)

Los Angeles County Assessor's Map. Magnolia Hall and the Theater Building are along Washington Boulevard.

Kaplan Chen Kaplan i August 10, 2019

Original Tract Map sheet 1 of 2

ii

Original Tract Map sheet 2 of 2

Current campus map with construction dates

iν

Campus Map from 2003 Environmental Impact Report with demolished facilities indicated.