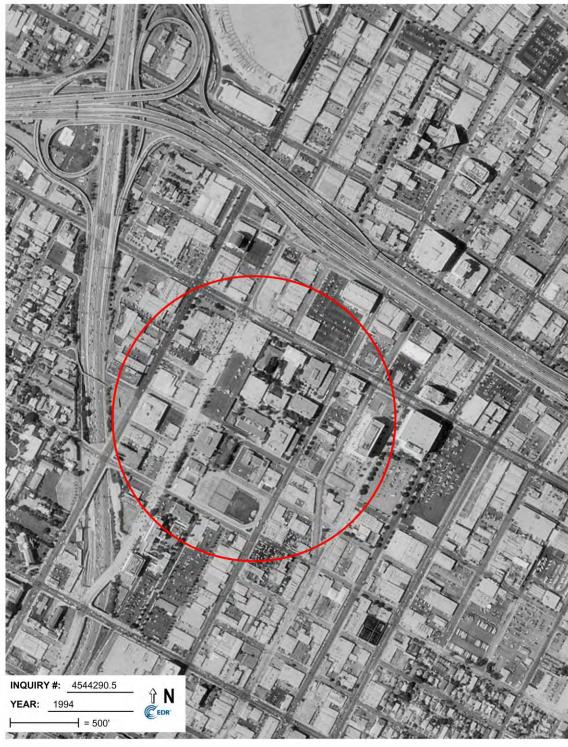

167. Looking east over North Quad

168. Area north of Mariposa Hall

169. Southwest corner of campus

Attachment B: Maps

Aerial photograph (ca, 2012)

Los Angeles County Assessor's Map. Magnolia Hall and the Theater Building are along Washington Boulevard.