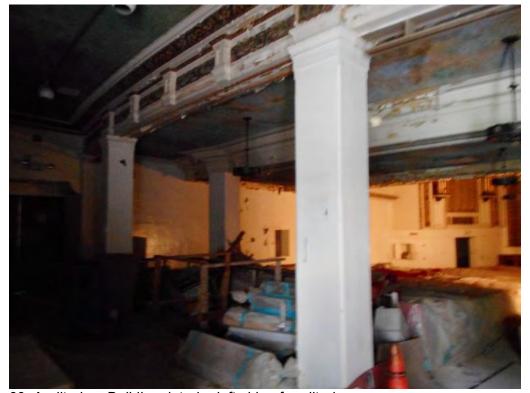

55. Auditorium Building, interior lobby

56. Auditorium Building, interior stairs to balcony

57. Auditorium Building, interior looking back towards lobby

58. Auditorium Building, interior seating area under balcony

59. Auditorium Building, interior, rear of seating area

60. Auditorium Building, interior left side of auditorium

61. Auditorium Building, interior left side of auditorium

62. Auditorium Building, interior left side of auditorium