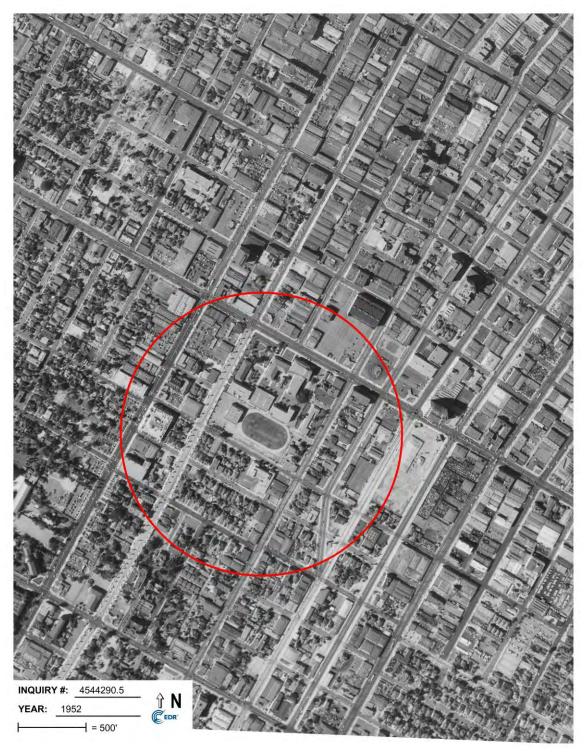

167. Looking east over North Quad

168. Area north of Mariposa Hall

169. Southwest corner of campus

Attachment B: Maps

Aerial photograph (ca, 2012)

Los Angeles County Assessor's Map. Magnolia Hall and the Theater Building are along Washington Boulevard.

Kaplan Chen Kaplan i August 10, 2019

Original Tract Map sheet 1 of 2

ii

Original Tract Map sheet 2 of 2

Current campus map with construction dates

iν

Campus Map from 2003 Environmental Impact Report with demolished facilities indicated.