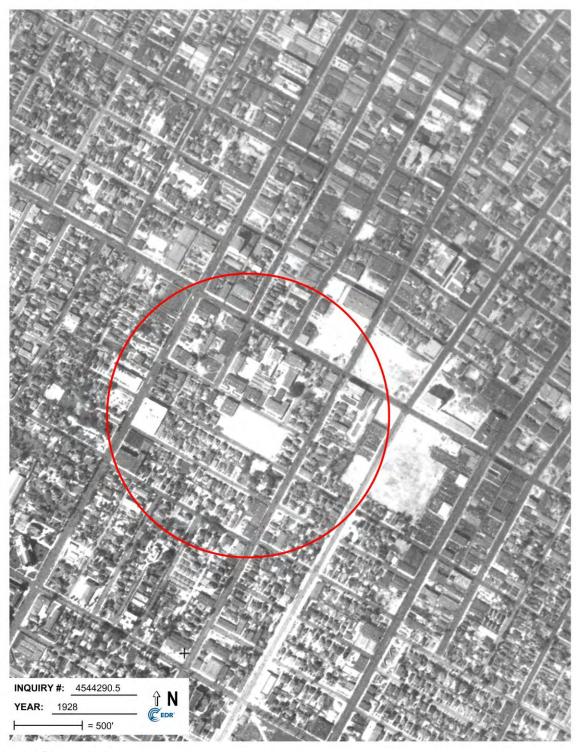

167. Looking east over North Quad

168. Area north of Mariposa Hall

169. Southwest corner of campus

Attachment B: Maps

Aerial photograph (ca, 2012)

Los Angeles County Assessor's Map. Magnolia Hall and the Theater Building are along Washington Boulevard.

Kaplan Chen Kaplan i August 10, 2019

Original Tract Map sheet 1 of 2

ii

Original Tract Map sheet 2 of 2

Current campus map with construction dates

iν

Campus Map from 2003 Environmental Impact Report with demolished facilities indicated.