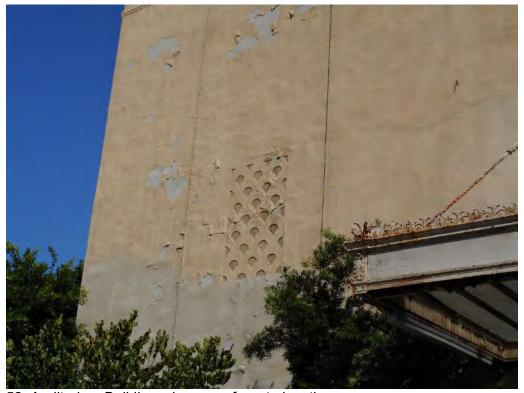

47. Auditorium Building, concrete screen and canopy

48. Auditorium Building, ticket booth area along west elevation

49. Auditorium Building, ticket booth area along west elevation

50. Auditorium Building, recessed area above door