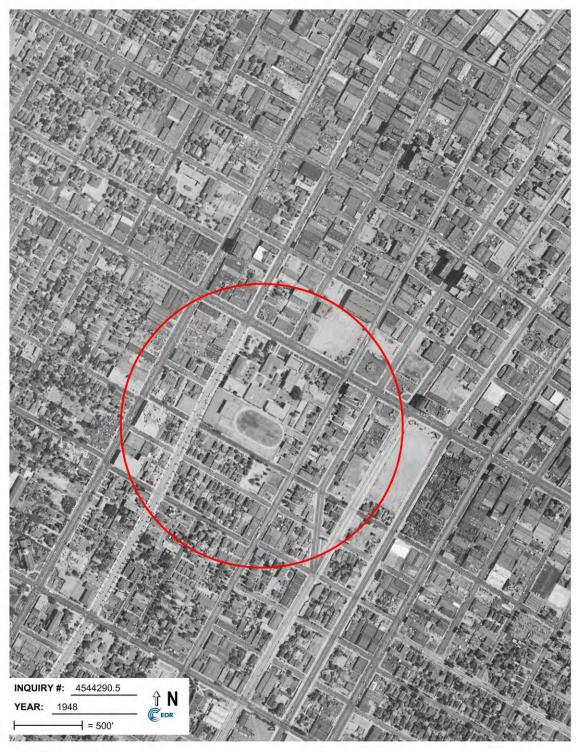

167. Looking east over North Quad

168. Area north of Mariposa Hall

169. Southwest corner of campus

Attachment B: Maps

Aerial photograph (ca, 2012)

Los Angeles County Assessor's Map. Magnolia Hall and the Theater Building are along Washington Boulevard.

Kaplan Chen Kaplan i August 10, 2019

Original Tract Map sheet 1 of 2

ii

Original Tract Map sheet 2 of 2

Current campus map with construction dates

iν

Campus Map from 2003 Environmental Impact Report with demolished facilities indicated.