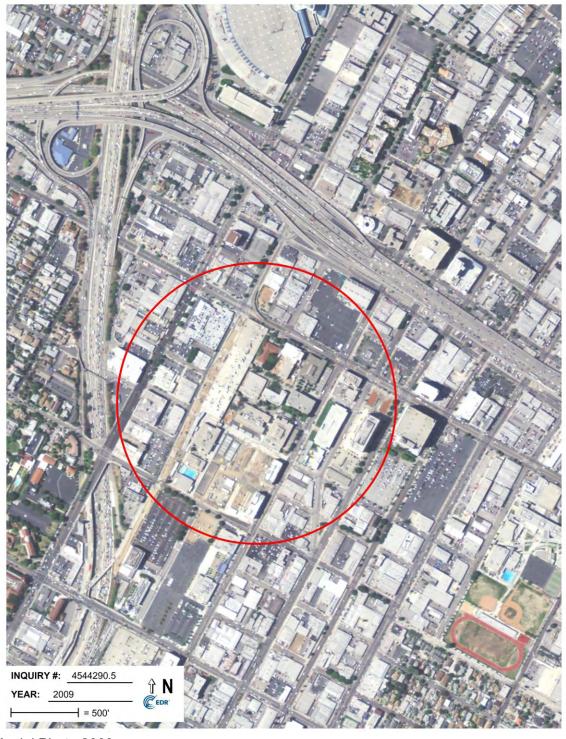

167. Looking east over North Quad

168. Area north of Mariposa Hall

169. Southwest corner of campus

Attachment B: Maps

Aerial photograph (ca, 2012)

Los Angeles County Assessor's Map. Magnolia Hall and the Theater Building are along Washington Boulevard.