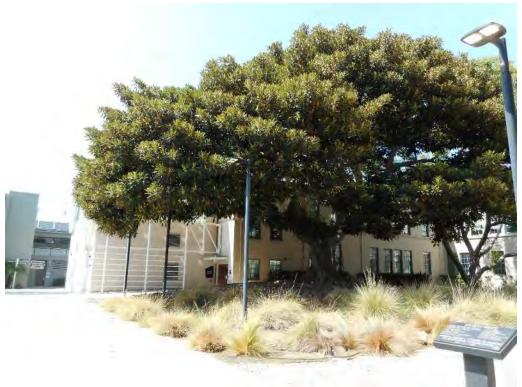

18. Mature Fig Tree near west wing of Magnolia Hall

19. Magnolia Hall, east and south elevations

20. Magnolia Hall, south elevation of main wing

21. Magnolia Hall, south elevation of main wing and entrance addition

One of the projects was \$340,000 for "erection of a three-story building to be built adjoining the present Polytechnic High School, to be used as an auditorium and class rooms." The new auditorium was to be built on the site of the school's original auditorium (one of the two original buildings at the Washington Boulevard site). Today it is part of Magnolia Hall. The other section of Magnolia Hall is a classroom building constructed in 1935 located to the west of the auditorium/classroom building. The next year, in 1936, the Industrial Arts Building, also known as Redwood Hall and as the Tom Bradley Center for Student Life (TBCSL), was constructed replacing the former Science Hall along 20<sup>th</sup> Street.