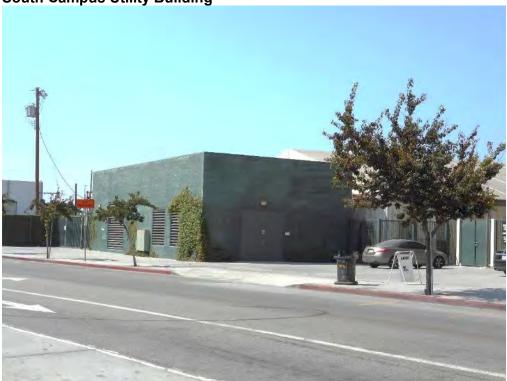

Page of \_\_\_\_

The Auditorium Building section of Magnolia Hall is connected to the East Classroom Building. In recent years a seismic retrofit project to strengthen the East Classroom Building required the strengthening of one wall of the audience area of the Auditorium. Concrete columns were added along a section of the south wall. These columns remain exposed along that side wall. This wall area was not finished and these raw pillars remain visible. The reopening of the campus theater in 1980 presented the opportunity for "a wide variety of use possibilities to both the campus and the community...this theater can be used for everything from small group meetings and group lectures, examinations and films, to large theater productions, film festivals,, and of course, graduations."<sup>14</sup>