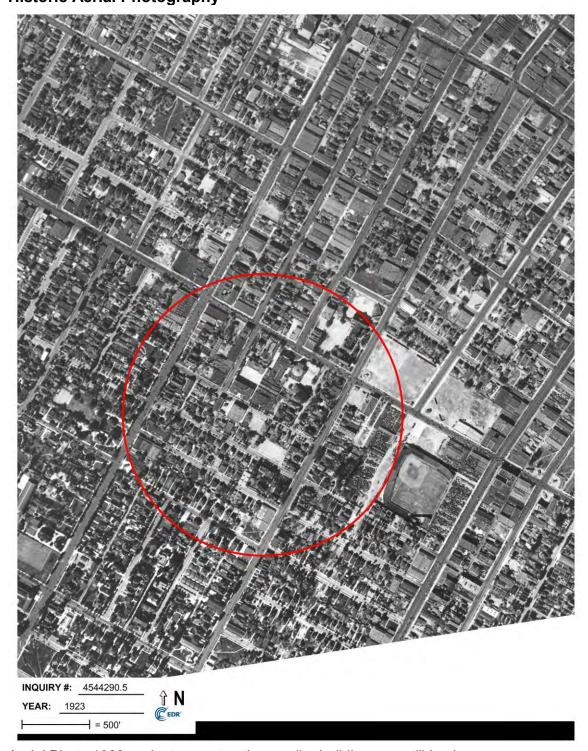

167. Looking east over North Quad

168. Area north of Mariposa Hall

169. Southwest corner of campus

Attachment B: Maps

Aerial photograph (ca, 2012)

Los Angeles County Assessor's Map. Magnolia Hall and the Theater Building are along Washington Boulevard.