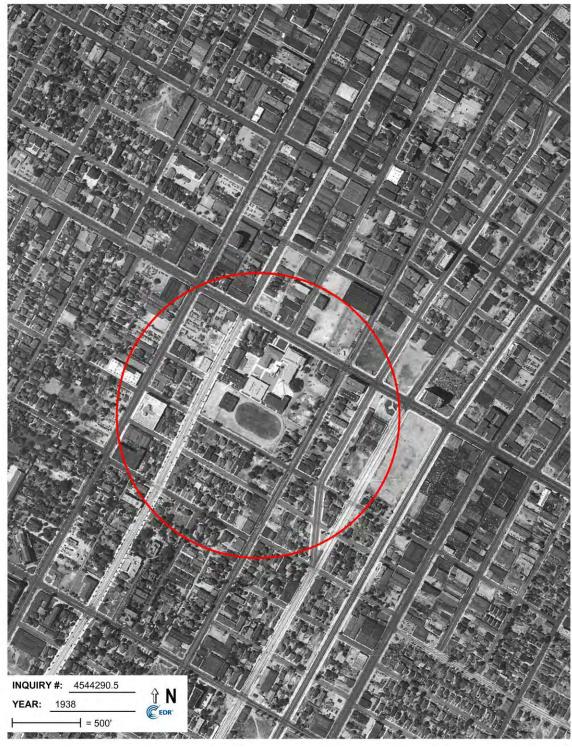

167. Looking east over North Quad

168. Area north of Mariposa Hall

169. Southwest corner of campus

Attachment B: Maps

Aerial photograph (ca, 2012)

Los Angeles County Assessor's Map. Magnolia Hall and the Theater Building are along Washington Boulevard.

Kaplan Chen Kaplan i August 10, 2019

Original Tract Map sheet 1 of 2

ii

Original Tract Map sheet 2 of 2

Current campus map with construction dates

iν

Campus Map from 2003 Environmental Impact Report with demolished facilities indicated.