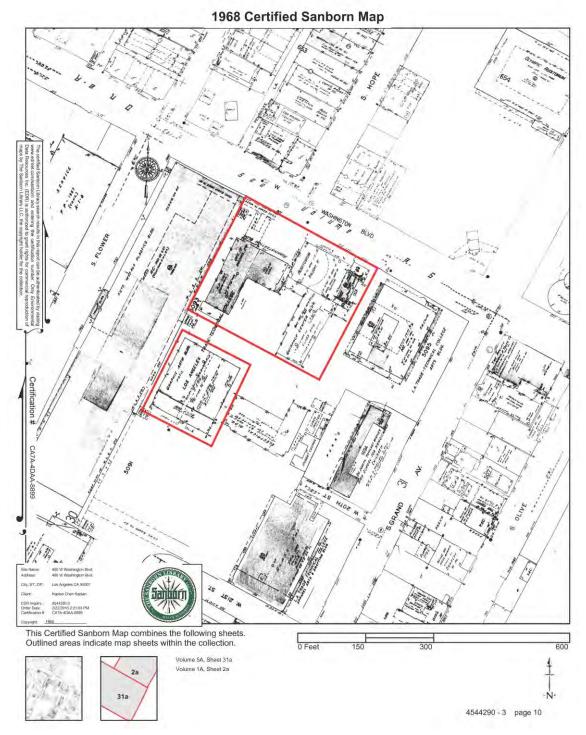

167. Looking east over North Quad

168. Area north of Mariposa Hall

169. Southwest corner of campus

Attachment B: Maps

Aerial photograph (ca, 2012)

Los Angeles County Assessor's Map. Magnolia Hall and the Theater Building are along Washington Boulevard.

Kaplan Chen Kaplan i August 10, 2019

Original Tract Map sheet 1 of 2

ii

Original Tract Map sheet 2 of 2

Current campus map with construction dates

iν

Campus Map from 2003 Environmental Impact Report with demolished facilities indicated.