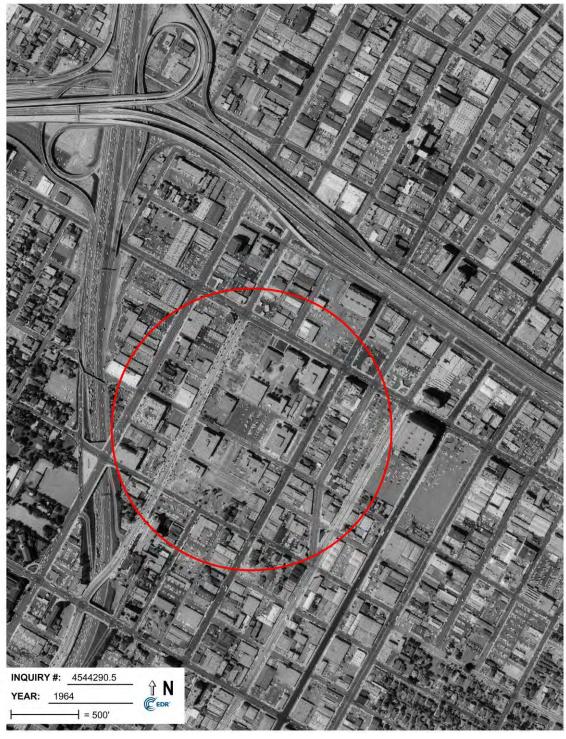

167. Looking east over North Quad

168. Area north of Mariposa Hall

169. Southwest corner of campus

Attachment B: Maps

Aerial photograph (ca, 2012)

Los Angeles County Assessor's Map. Magnolia Hall and the Theater Building are along Washington Boulevard.