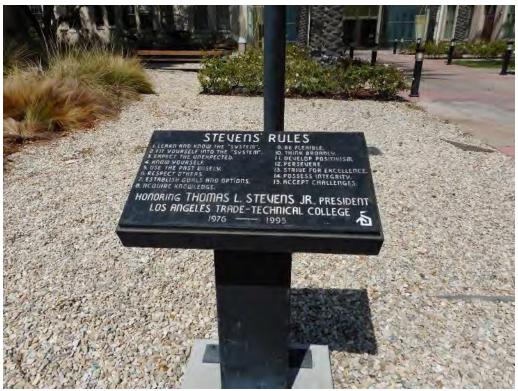

After voters approved bonds for school improvements in 1922, an "extensive development program of considerable magnitude" was undertaken by the Los Angeles City Board of Education including "construction of fifty new elementary schools, three junior high schools" as well as "the purchase of new sites and the erection of numerous school buildings and additions in various sections of the City."<sup>1</sup>