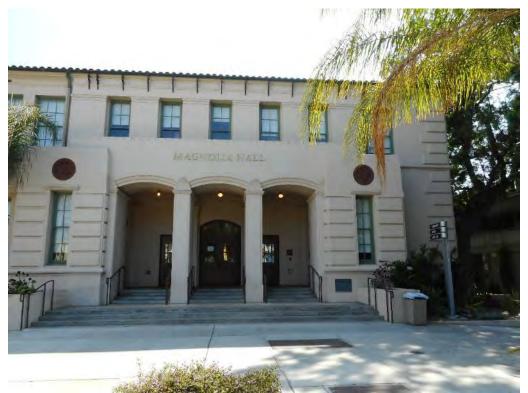

## Magnolia Hall

5. Magnolia Hall, north elevation facing Washington Boulevard

6. Magnolia Hall, north elevation and portion of west elevation

7. Magnolia Hall, north elevation

8. Magnolia Hall, north elevation and east elevation of Oak Hall

9. Magnolia Hall, north elevation and west elevation of Auditorium

10. Magnolia Hall, entrance on north elevation

11. Magnolia Hall, north elevation and west elevation

12. Magnolia Hall, west elevation

13. Magnolia Hall addition to west wing, south elev. facing the North Quad & east elevation