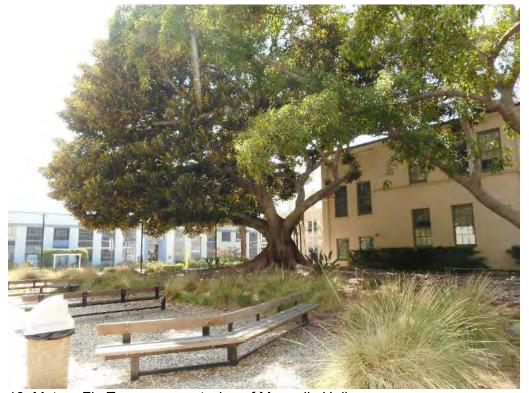

# B6. Construction History and P3A. Description:

The Polytechnic High School was initially established as the Commercial High School in 1897. In 1905 it was renamed the Los Angeles Polytechnic High School and a new campus was established at 400 W. Washington Boulevard. A Beaux Arts style Administration Building was constructed as was an Auditorium. By the1920s, the Polytechnic High School had grown into a campus taking up most of a city block bounded by Flower Street on the west, Barnard Park on the east, West Washington Boulevard on the north and had moved across 20<sup>th</sup> Street on the south. An Arts Building had been constructed in 1910 on the northeast corner of Flower Street and 20th Street. And across 20<sup>th</sup> Street, a gymnasium was constructed in 1922. An existing private dwelling located to the southeast of the Auditorium Building had been converted into school rooms.

After voters approved bonds for school improvements in 1922, an "extensive development program of considerable magnitude" was undertaken by the Los Angeles City Board of Education including "construction of fifty new elementary schools, three junior high schools" as well as "the purchase of new sites and the erection of numerous school buildings and additions in various sections of the City."<sup>1</sup>