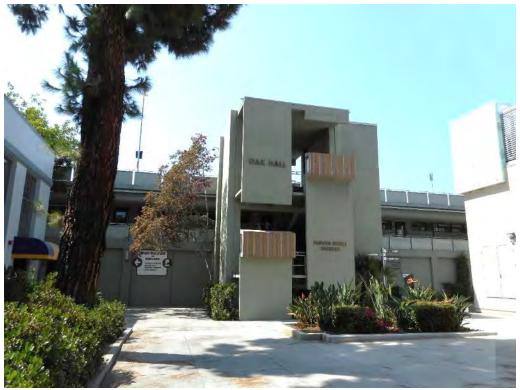

<sup>&</sup>lt;sup>9</sup> Los Angeles Trade Technical College EIR, 2003, p. 108.

### **CONTINUATION SHEET**

Property Name: Magnolia Hall, Los Angeles Trade Technical College/Polytechnic High School Buildings

Page \_\_\_\_ of \_\_\_

southeast corner of the auditorium has a projecting arcade featuring rounded arched openings and plain entablature that merges with the classroom wing added in 1925."<sup>10</sup>

Washington Boulevard (north) elevation

Auditorium Main Entrance (west) elevation

East elevation

Transition where Auditorium meets west wing

<sup>&</sup>lt;sup>10</sup> Los Angeles Trade Technical College EIR, 2003, p. 108

Primary# HRI # Trinomial

#### CONTINUATION SHEET

Property Name: Magnolia Hall, Los Angeles Trade Technical College/Polytechnic High School Buildings

Page \_\_\_\_ of \_\_\_

Theater entrance/ticket booth on west elevation

North elevation

Detail of missing decoration above doors

Detail of awning

In 1975 the Los Angeles Community College District approved a \$95 million building plan that included funding for the rehabilitation of the Auditorium at Trade Tech. When the building was closed down in 1978, it was described as "scarred by more than 50 years of use and abuse, damaged by fire and equipped with antiquated sound and stage systems as well as creaky wooden seats." The auditorium theater had been used for graduation as and for "other annual programs like the gold Thimble Fashion Show, the student talent show, and student assemblies." The renovated theater was to be made "available on a rental basis to a variety of community groups." 12