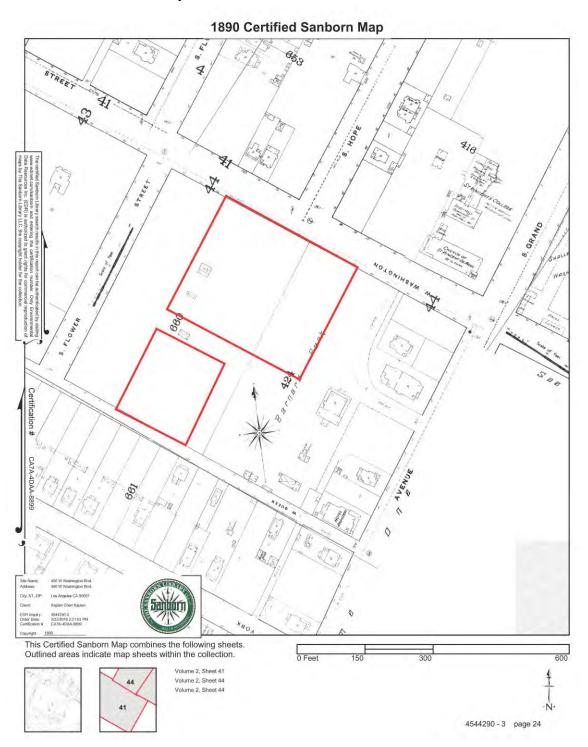

167. Looking east over North Quad

168. Area north of Mariposa Hall

169. Southwest corner of campus

Attachment B: Maps

Aerial photograph (ca, 2012)

Los Angeles County Assessor's Map. Magnolia Hall and the Theater Building are along Washington Boulevard.

Kaplan Chen Kaplan i August 10, 2019

Original Tract Map sheet 1 of 2

ii

Original Tract Map sheet 2 of 2

Current campus map with construction dates

iν

Campus Map from 2003 Environmental Impact Report with demolished facilities indicated.