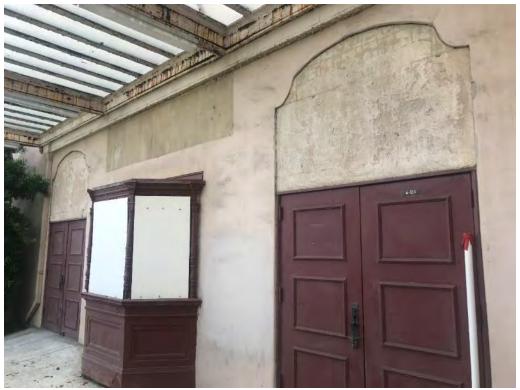

47. Auditorium Building, concrete screen and canopy

48. Auditorium Building, ticket booth area along west elevation

49. Auditorium Building, ticket booth area along west elevation

50. Auditorium Building, recessed area above door