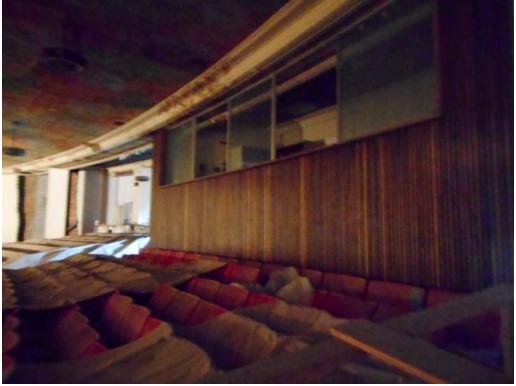

59. Auditorium Building, interior, rear of seating area

60. Auditorium Building, interior left side of auditorium

61. Auditorium Building, interior left side of auditorium

62. Auditorium Building, interior left side of auditorium

63. Auditorium Building, interior looking towards stage

64. Auditorium Building, interior, stage screen curtain

65. Auditorium Building, interior detail of proscenium arch

66. Auditorium Building, interior right side of auditorium

67. Auditorium Building, interior right side of auditorium

68. Auditorium Building, interior, detail of right side of auditorium

69. Auditorium Building, interior balcony lobby area

70. Auditorium Building, interior balcony lobby area