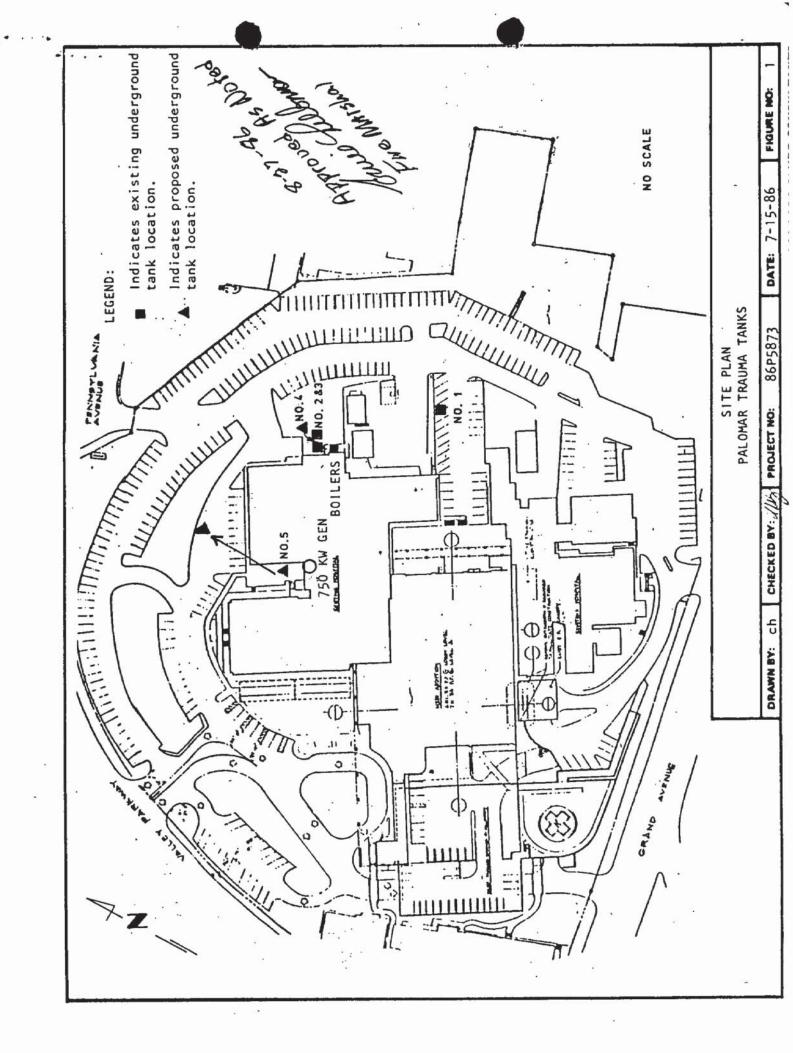

|                   |
| FIRE EXTINGUISHER                                                                                            |                         | •                 |
| U.L. APPROVED EQUIPMENT                                                                                      | •                       | •                 |
| NO SMOKING SIGNS                                                                                             |                         |                   |
| V/R TYPE                                                                                                     | MGF.                    |                   |

NOTE: BOUYANCY TESTS ARE REQUIRED. SUBMIT ENGINEERS' CALCULATIONS WITH THIS APPLICATION TO THE ESCONDIDO BUILDING DEPARTMENT.





H14230 NT0516

# EQUIPMENT LIST\* (3,000-Gallon Tank)

|      | 1                                       | Size       | Description                                                                           |
|------|-----------------------------------------|------------|---------------------------------------------------------------------------------------|
| 3-1  | Storage Tank<br>(with tie downs)        | 3,000 gal. | Double Wall, plasteel; Joor (furnished by owner)                                      |
| 3-2  | Monitor Access Box                      | 4"         | Access to annular space,<br>install to grade                                          |
| 3-3  | Sensor Lead Conduit                     | l" dia.    | Electrical conduit, Schedule<br>PVC, suitable for Class 1,<br>Group D