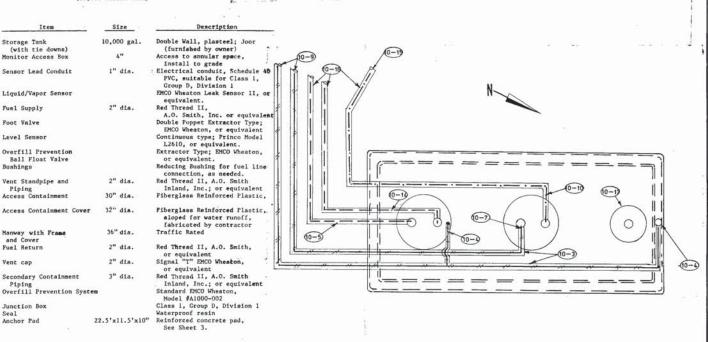

Seal                                    |            | Class 1, Group D, Division 1                                                          |
| 3-20 | Anchor Pad                              | 9'x10'x10" | Waterproof resin<br>Reinforced concrete pad,                                          |
|      |                                         | 3 X10 X10  | See Sheet 3.                                                                          |

EQUIPMENT LIST\* (10,000-Gallon Tank)

10-1

10-2

10-3

10-4

10-5

10-8

10-9

10-10

10-11

10-13

10-14

10-15

10-16

10-18 10-19 10-20

Storage Tank (with tie downs)

Monitor Access Box

Sensor Lead Conduit

Liquid/Vapor Sensor

Overfill Prevention Ball Float Valve

Vent Standpipe and

Manway with Frame

Fuel Return

Junction Box

Anchor Pad



\*This includes major components, but is not to be considered complete





(180° OPPOSITE CONFIGURATION FROM PLAN VIEW)

O= + + - - = -

3-14)

3-15

(10-5) du = = -10-8 (10-7) 10-6 INNER WALL <u> = = = </u> OUTER WALL

#### TANK SPECIFICATIONS -

- TANKS FURNISHED BY PALOMAR HOSPITAL

\_\_\_\_\_\_= = = *= = = =* 

-----

PLAN VIEW NOT TO SCALE

3-5

- MATERIAL WILL BE 5/6 INCH MILD STEEL, ALL WELDED CONSTRUCTION.
- OUTSIDE TO BE COVERED WITH GLASS REINFORCED POLYESTER RESIN AS PER U.L. 58 AND NFPA 30 STANDARDS.
- TO BE INSTALLED IN ACCORDANCE WITH MANUFACTURER'S SPECIFICATIONS AND ATTACHED SPECIFICATIONS.

#### LEAK MONITORING SYSTEM -

- A LEAK DETECTION SYSTEM IS REQUIRED FOR EACH NEW TANK INSTALLATION (SEE ATTACHED SPECIFICATIONS).
- THE LEAK MONITORING CONTROL PANEL WILL BE LOCATED