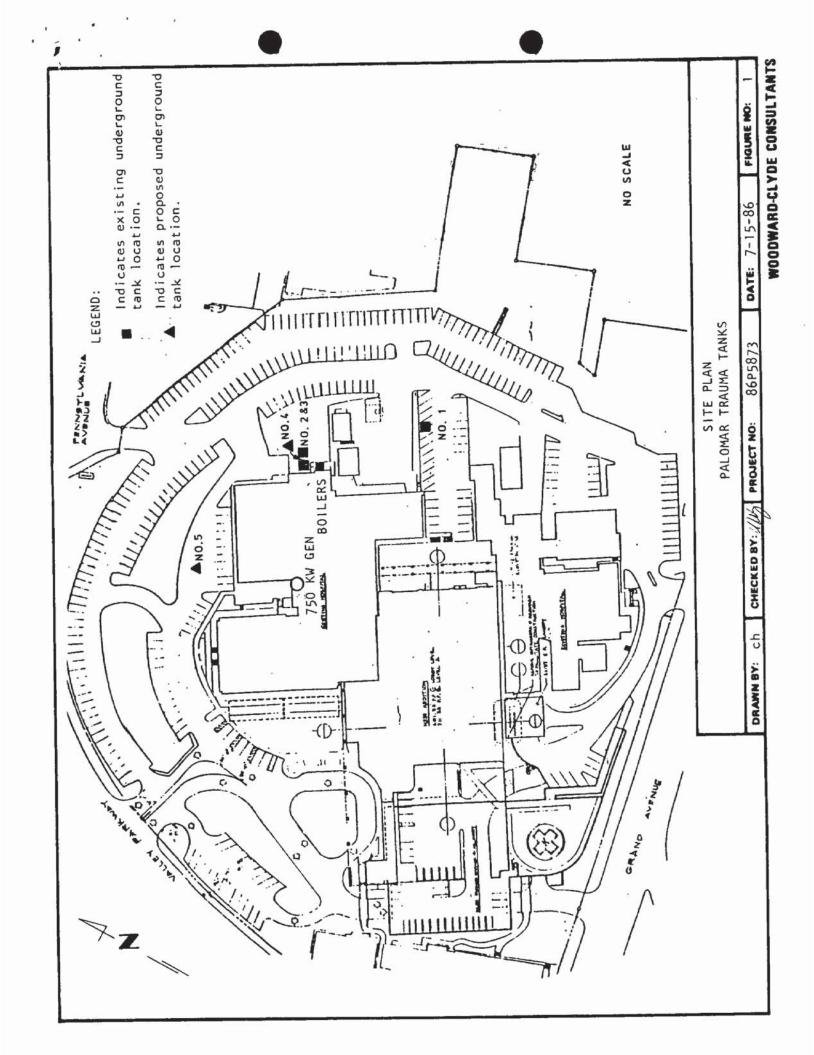

|
| DHS:             | HM-915 (5/85) *Information provided following Contractor selection:                                                                                                                                                                                                                                                                                                                                                                                      |



1189 INDUSTRIAL AVENUE • ESCONDIDO, CALIFORNIA 92025
TANKS • PRESSURE VESSELS • CONTAINERS • CUSTOM STEEL FABRICATION
PHONE (619) 745-0971

#### SPECIFICATION

#### PLASTEEL COMPOSITE® DOUBLE-WALL

#### FLAMMABLE LIQUIDS UNDERGROUND STORAGE TANK

TANKS SHALL BE U.L. LISTED AND BEAR THE LABEL FOR CORROSION RESISTANT TYPE II SECONDARY CONTAINMENT COMPOSITE UNDERGROUND TANK FOR THE STORAGE OF FLAMMABLE LIQUIDS. TANKS SHALL BE BUILT OF MILD STEEL PLATE, ALL WELDED CONSTRUCTION AND TRUE 100% DOUBLE-WALL CONSTRUCTION INCLUDING PIPE FITTING PENETRATIONS. INTERSTICE MAY BE SEALED (NON-VENTED). THE LISTING SHALL COVER THE ENTIRE STEEL ASSEMBLY AND EXTERIOR FIBERGLASS REINFORCED POLYESTER RESIN (FRR). THE EXTERIOR FRR STRUCTURE SHALL SHOW NO HOLIDAYS (PINHOLES) WHEN USING A TINKER & RASOR MODEL AP