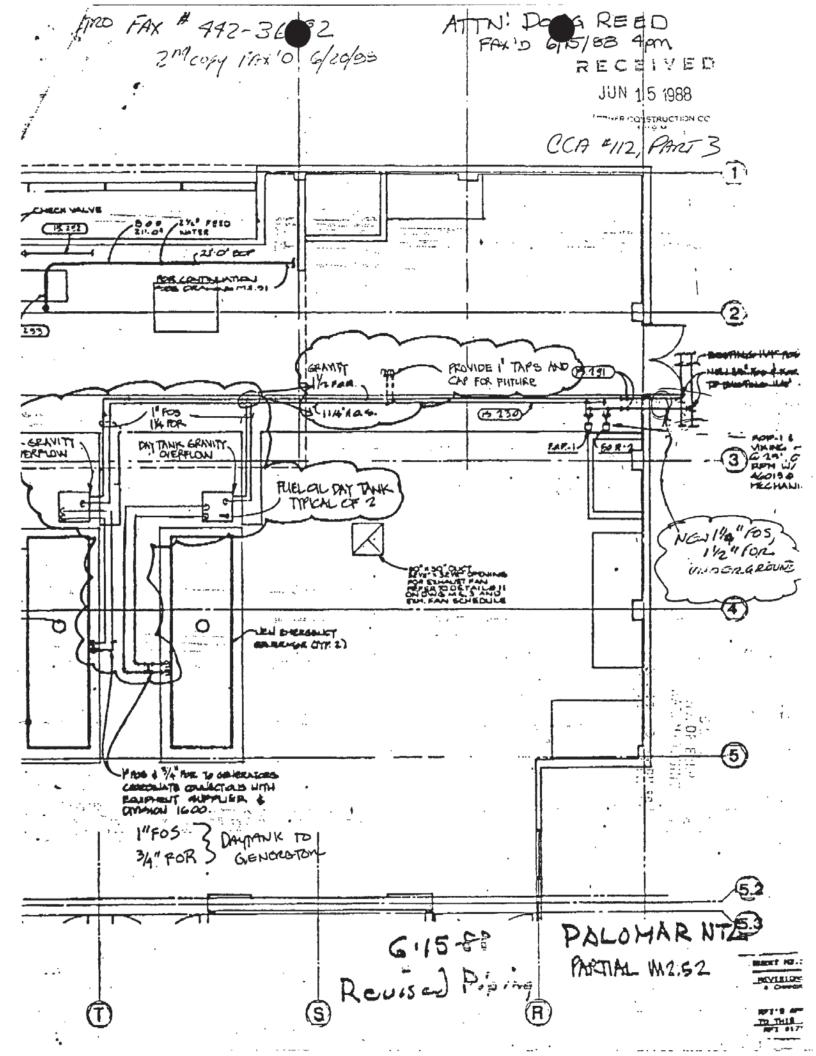

|             |
| COP     | / TO                                        | •                                       |               |                |                    |                                        |           | $\Omega$           |             |
| Lic. No | o. 267392 PHCC PPIC<br>o. Marshall Ave., El | P.O. Bo                                 | 02022         |                |                    | SIGNED: 1 Jun                          |           | ·V                 |             |
| 0000    | 619) 442-9                                  |                                         | It er         | nclosures are  | not as noted, kind | fly notify us at once.                 | 7         |                    |             |

## PALDMAR MED CTR New fuel oil piping





#### ESCONDIDO FIRE DEPARTMENT

## APPLICATION & PERMIT FOR INSTALLATION OF UNDERGROUND FLAMMABLE LIQUID TANKS



| 550 E. Valley PKWY                                                                                                            |
|-------------------------------------------------------------------------------------------------------------------------------|
| TANKS TO BE INSTALLED AT PIPING ONLY - FUEL OIL                                                                               |
| NUMBER & CAPACITY OF NEW TANKS SAME                                                                                           |
| NUMBER & CAPACITY OF EXISTING TANKS                                                                                           |
| NUMBER & CAPACITY OF TANKS TO BE