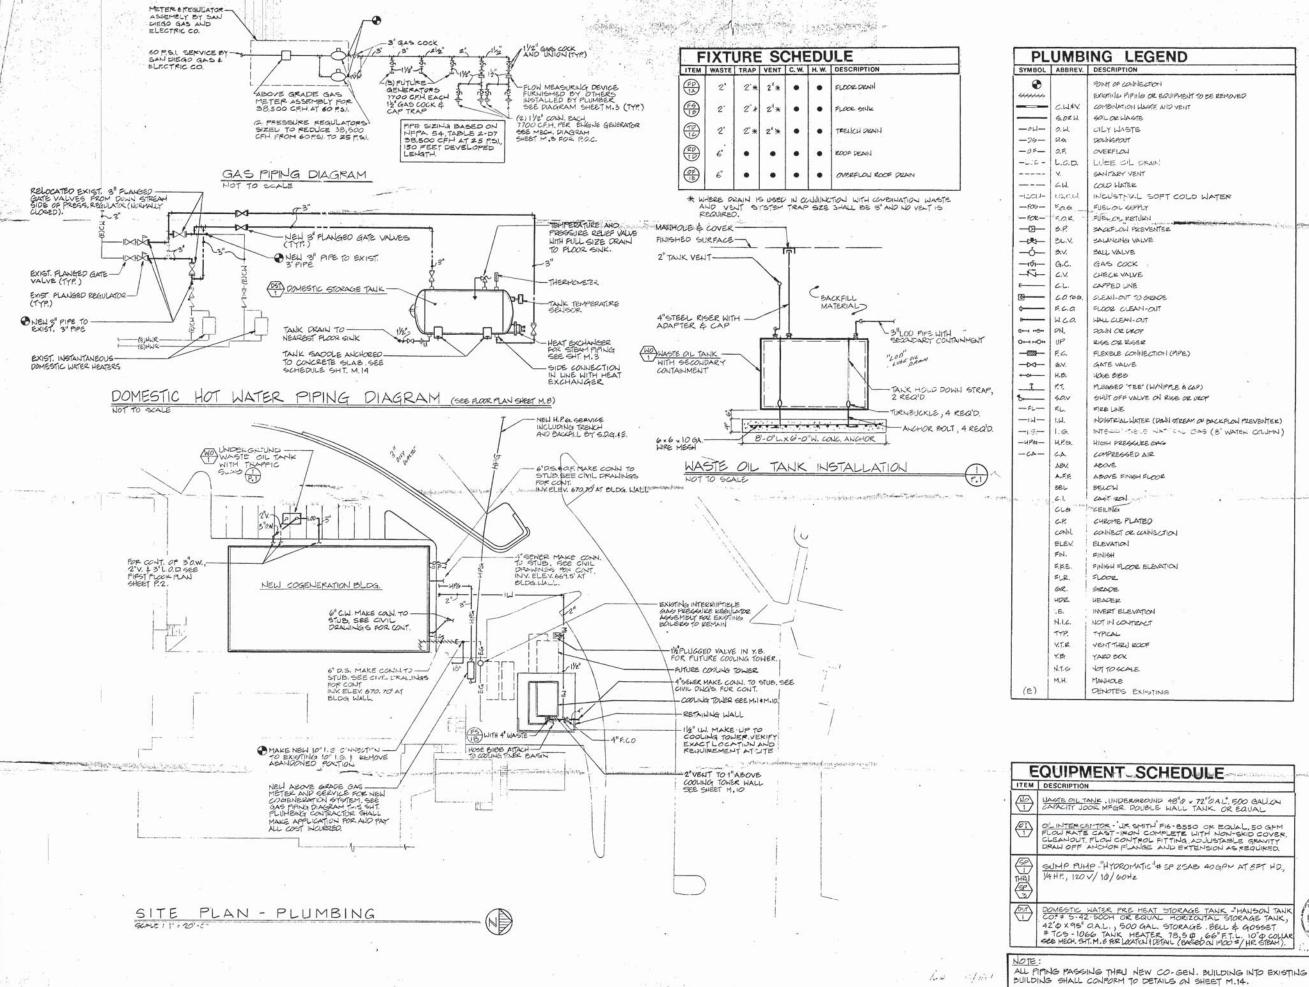

ATIONS THROUGH MANWAY -

2

- THE FIBERGLASS MANUAY IS TO BE BONDED TO THE TANK COLLAR (FURNISHED BY TANK MANUFACTURER), TO PROVIDE A PERMANENT LEAK PROOF SEAL.
- ALL PENETRATIONS INTO THE MANWAY WILL BE SEALED TO PREVENT LEAKING.

ELEVATION

NOT TO SCALE

ALL SECONDARY CONTAINMENT PENETRATIONS WILL BE INSULTED AND SEALED TO ALLOW DRAINAGE OF THE CONTAINMENT INTO THE MANWAY.

#### Revised date: 11-20-86 UNDERGROUND TANK INSTALLATION

#### PIPING AND INSTRUMENTATION PALOMAR HOSPITAL TRAUMA, CENTER

#### PROJ. MANAGER: J. GREENSLATE DESIGNED BY: M. ZIMAN DRAFTED BY: C. BROUWER SHEET 2 OF 3 DATE: 10-28-86 PROJ. NO. : 56827X-PS01 CHECKED BY: S. Irvin

# Woodward-Clyde Consultants

CONSULTING ENGINEERS, GEOLOGISTS AND ENVIRONMENTAL SCIENTISTS 3467 KURTZ ST. SAN DIEGO CA. 92110 (619)224-2911





| PL                    | .UMB                                    | ING LEGEND                                           |
|-----------------------|-----------------------------------------|------------------------------------------------------|
| SYMBOL                | ABBREV.                                 | DESCRIPTION .                                        |
| •                     |                                         | POINT OF CONNECTION                                  |
| 4444                  |                                         | EXECUTIVE PIPILE OR EQUIPMENT TO BE REMOVED          |
|                       | C.W. V                                  | COMBINATION WASTE AND VENT                           |
|                       | 5.02 H.