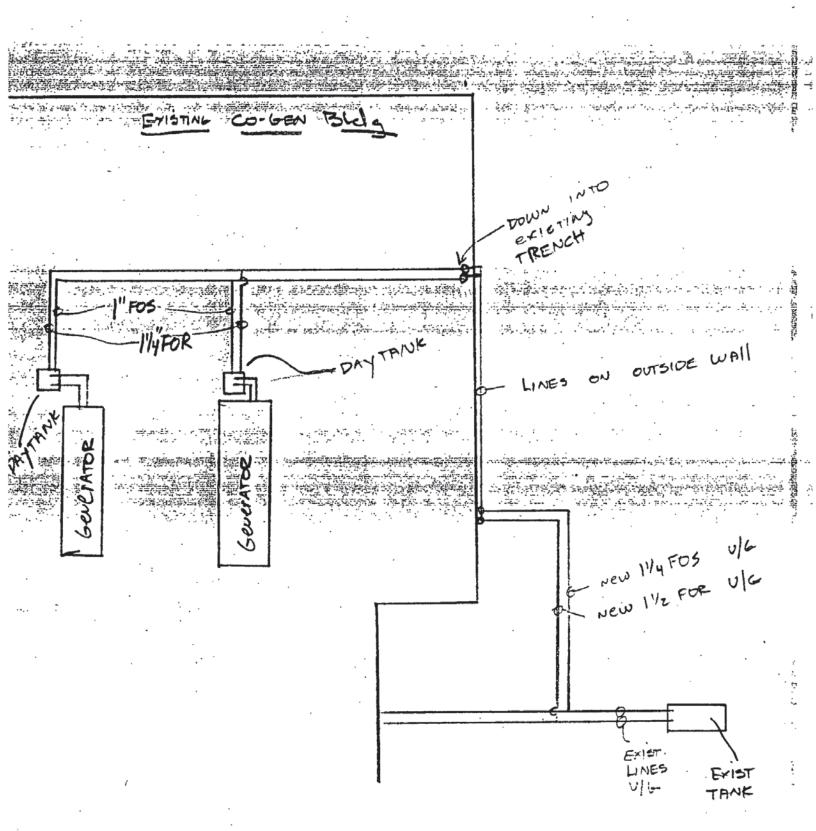

|             |
| COP     | / TO                                        | •                                       |               |                |                    |                                        |           | $\Omega$           |             |
| Lic. No | o. 267392 PHCC PPIC<br>o. Marshall Ave., El | P.O. Bo                                 | 02022         |                |                    | SIGNED: 1 Jun                          |           | ·V                 |             |
| 0000    | 619) 442-9                                  |                                         | It er         | nclosures are  | not as noted, kind | fly notify us at once.                 | 7         |                    |             |

## PALDMAR MED CTR New fuel oil piping





#### ESCONDIDO FIRE DEPARTMENT

## APPLICATION & PERMIT FOR INSTALLATION OF UNDERGROUND FLAMMABLE LIQUID TANKS



| 550 E. Valley PKWY                                                                                                            |
|-------------------------------------------------------------------------------------------------------------------------------|
| TANKS TO BE INSTALLED AT PIPING ONLY - FUEL OIL                                                                               |
| NUMBER & CAPACITY OF NEW TANKS SAME                                                                                           |
| NUMBER & CAPACITY OF EXISTING TANKS                                                                                           |
| NUMBER & CAPACITY OF TANKS TO