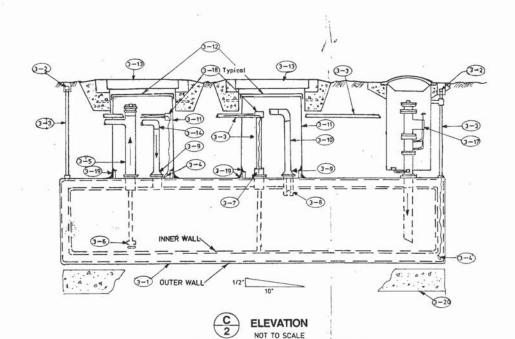

vision 1                                                          |
| 3-20 | Anchor Pad                              | 9'x10'x10" | Waterproof resin<br>Reinforced concrete pad,                                          |
|      |                                         | 3 X10 X10  | See Sheet 3.                                                                          |

EQUIPMENT LIST\* (10,000-Gallon Tank)

10-1

10-2

10-3

10-4

10-5

10-8

10-9

10-10

10-11

10-13

10-14

10-15

10-16

10-18 10-19 10-20

Storage Tank (with tie downs)

Monitor Access Box

Sensor Lead Conduit

Liquid/Vapor Sensor

Overfill Prevention Ball Float Valve

Vent Standpipe and

Manway with Frame

Fuel Return

Junction Box

Anchor Pad



\*This includes major components, but is not to be considered complete





(180° OPPOSITE CONFIGURATION FROM PLAN VIEW)

O= + + - - = -

3-14)

3-15

(10-5) du = = -10-8 (10-7) 10-6 INNER WALL <u> = = = </u> OUTER WALL

#### TANK SPECIFICATIONS -

- TANKS FURNISHED BY PALOMAR HOSPITAL

\_\_\_\_\_\_= = = *= = = =* 

-----

PLAN VIEW NOT TO SCALE

3-5

- MATERIAL WILL BE 5/6 INCH MILD STEEL, ALL WELDED CONSTRUCTION.
- OUTSIDE TO BE COVERED WITH GLASS REINFORCED POLYESTER RESIN AS PER U.L. 58 AND NFPA 30 STANDARDS.
- TO BE INSTALLED IN ACCORDANCE WITH MANUFACTURER'S SPECIFICATIONS AND ATTACHED SPECIFICATIONS.

#### LEAK MONITORING SYSTEM -

- A LEAK DETECTION SYSTEM IS REQUIRED FOR EACH NEW TANK INSTALLATION (SEE ATTACHED SPECIFICATIONS).
- THE LEAK MONITORING CONTROL PANEL WILL BE LOCATED ON THE WALL OF THE BOILER ROOM FOR THE 10,000 GALLON TANK, AND ON THE WALL