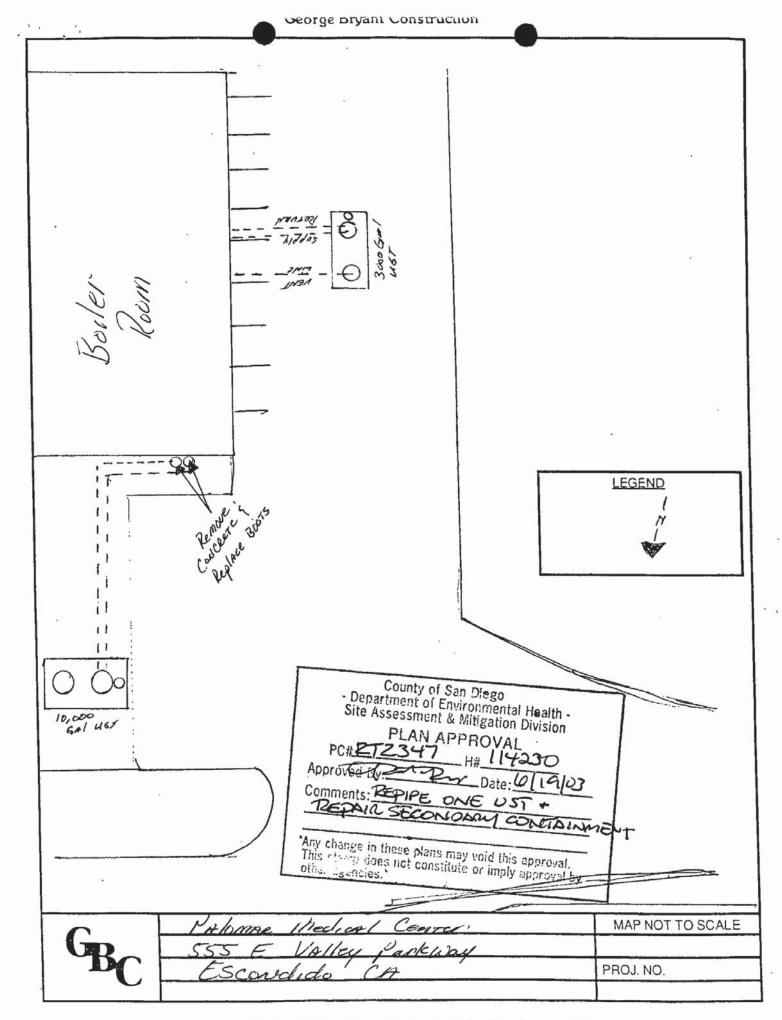

NMENTAL SERVICES

HAZ • Remediation • Asbestos • Lead Paint • Fuel Systems • CNG Systems • Demo

#### SCOPE OF WORK Fiberglass Patching

- 1. Clean and grind surfaces to be bonded with fiberglass as necessary.
- 2. Mix catalyst with General Purpose resin per manufacturers directions.
- 3. Coat surfaces with resin.
- 4. Lay in 1.5 oz. Mat to bond surfaces, overlapping as necessary.
- 5. Coat mat with resin.
- 6. Apply second layer of mat.
- 7. Coat second coat of mat with resin.
- 8. Continue until 5 layers of mat have been applied.
- 9. Allow resin to cure.

9333 Golden Street • Alta Loma, CA 91737-2821 2250 E. Tropicana Avenue, Suite 19-612 • Las Vegas, NV 89119 1642 McCulloch Avenue, #264 • Lake Havasu City, AZ 86403

(909) 944-3517 Phone • (800) 276-3517 Toll Free • (909) 948-2876 Fax





George Bryant Construction, Inc.



|     |     | THE PARTY OF THE P | NT LIST