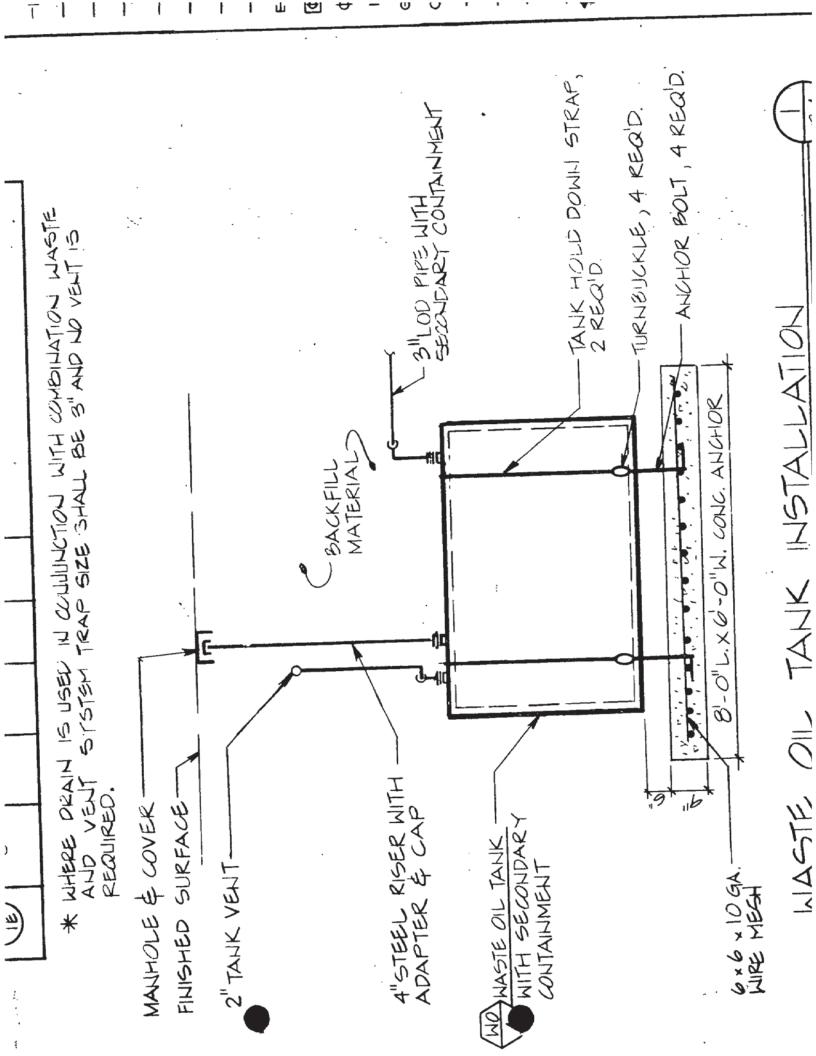

| DATE DATE                               |
| SIGNATURE OF CONTRACTOR DE AUTHORITED AUENT                                                                                                                                                        |                                         |
| PIGNATURE OF OWNER (IF OWNER BUILDER)                                                                                                                                                              | DATE                                    |
| E SIGNATURE OF OWNER (IF OWNER BUILDING!                                                                                                                                                           | and |



# **LO/STICH**

OIL INTERCELTOR - "UR SMITH" FIG-8550 OR EQUAL, 50 GFM FLOW RATE CAST - IRON COMPLETE WITH NON-SKID COVER, CLEANOUT, FLOW CONTROL FITTING, ADJUSTABLE GRAVITY DRAW OFF ANCHOR FLANGE AND EXTENSION AS REQUIRED.

LASTE OIL TANK, UNDERGROUND 48" A × 72" "O.A.L". 500 GALLON CAPACITY JOOR MFGR. DOUBLE WALL TANK, OR EQUAL

EQUIPMENT SCHEDULE

DESCRIPTION

SUMP PUMP -"HYDROMATIC" # SP. 25AB 40GPM AT SFT HD.

14 H.P., 120 V/ 10/ 60HZ



DATE: 12.7

PROJECT:

10" \$ COLLAR HR. STEAM). STORAGE TANK "HANSON TANK STORAGE TANK, 42" \$\times \alpha \alp HORIZONTAL OR EQUAL PRE HEAT CO!# 5-42-500H DOMBOTIO WATER

PIPING PASSING THRU NEW CO-GEN. BUILDING INTO EXISTING IILIDING SHALL CONFORM TO DETAILS ON SHEET M.14

83034 (619) 450 600

いいからないかられていることのないと

## ----

## COUNTY OF SAN DIEGO D