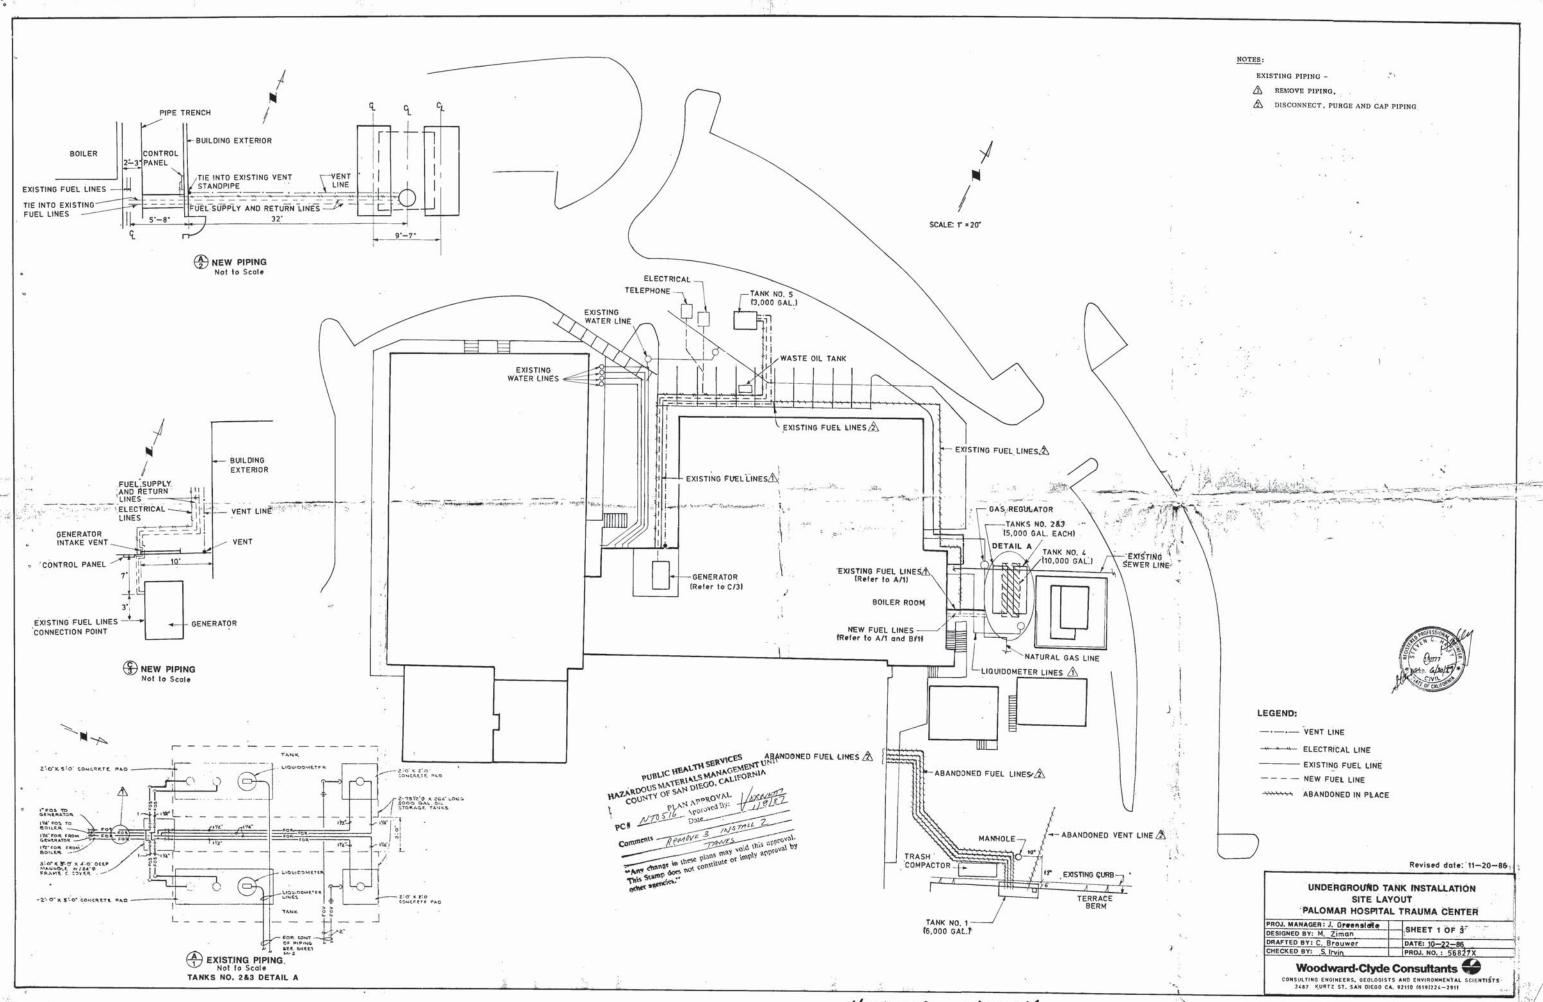

|                   |
| FIRE EXTINGUISHER                                                                                            |                         | •                 |
| U.L. APPROVED EQUIPMENT                                                                                      | •                       | •                 |
| NO SMOKING SIGNS                                                                                             |                         |                   |
| V/R TYPE                                                                                                     | MGF.                    |                   |

NOTE: BOUYANCY TESTS ARE REQUIRED. SUBMIT ENGINEERS' CALCULATIONS WITH THIS APPLICATION TO THE ESCONDIDO BUILDING DEPARTMENT.





H14230 NT0516

# EQUIPMENT LIST\* (3,000-Gallon Tank)

|      | 1                                       | Size       | Description                                                                           |
|------|-----------------------------------------|------------|---------------------------------------------------------------------------------------|
| 3-1  | Storage Tank<br>(with tie downs)        | 3,000 gal. | Double Wall, plasteel; Joor (furnished by owner)                                      |
| 3-2  | Monitor Access Box                      | 4"         | Access to annular space,<br>install to grade                                          |
| 3-3  | Sensor Lead Conduit                     | l" dia.    | Electrical conduit, Schedule<br>PVC, suitable for Class 1,<br>Group D,