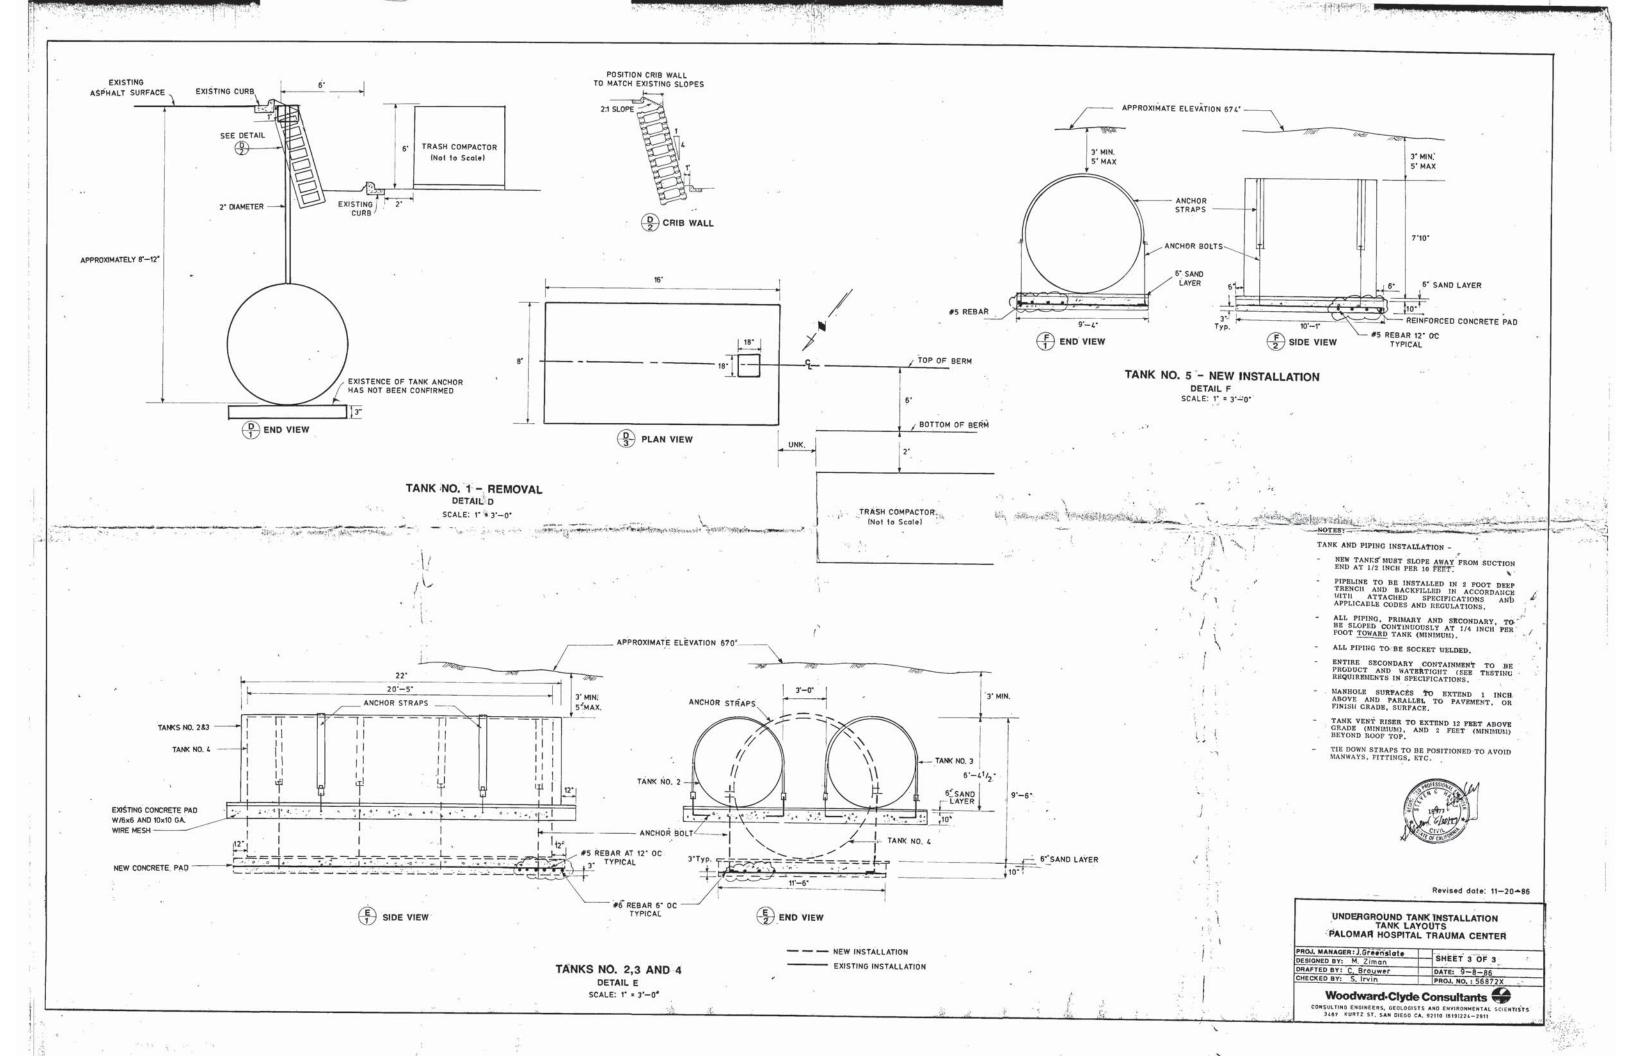

TRATIONS THROUGH MANWAY -

2

- THE FIBERGLASS MANUAY IS TO BE BONDED TO THE TANK COLLAR (FURNISHED BY TANK MANUFACTURER), TO PROVIDE A PERMANENT LEAK PROOF SEAL.
- ALL PENETRATIONS INTO THE MANWAY WILL BE SEALED TO PREVENT LEAKING.

ELEVATION

NOT TO SCALE

ALL SECONDARY CONTAINMENT PENETRATIONS WILL BE INSULTED AND SEALED TO ALLOW DRAINAGE OF THE CONTAINMENT INTO THE MANWAY.

#### Revised date: 11-20-86 UNDERGROUND TANK INSTALLATION

#### PIPING AND INSTRUMENTATION PALOMAR HOSPITAL TRAUMA, CENTER

#### PROJ. MANAGER: J. GREENSLATE DESIGNED BY: M. ZIMAN DRAFTED BY: C. BROUWER SHEET 2 OF 3 DATE: 10-28-86 PROJ. NO. : 56827X-PS01 CHECKED BY: S. Irvin

# Woodward-Clyde Consultants

CONSULTING ENGINEERS, GEOLOGISTS AND ENVIRONMENTAL SCIENTISTS 3467 KURTZ ST. SAN DIEGO CA. 92110 (619)224-2911





| PL                    | .UMB                                    | ING LEGEND                                           |
|-----------------------|-----------------------------------------|------------------------------------------------------|
| SYMBOL                | ABBREV.                                 | DESCRIPTION .                                        |
| •                     |                                         | POINT OF CONNECTION                                  |
| 4444                  |                                         | EXECUTIVE PIPILE OR EQUIPMENT TO BE REMOVED          |
|                       | C.W. V                                  | COMBINATION WASTE AND VENT                           |
|                       | 5.02 H.