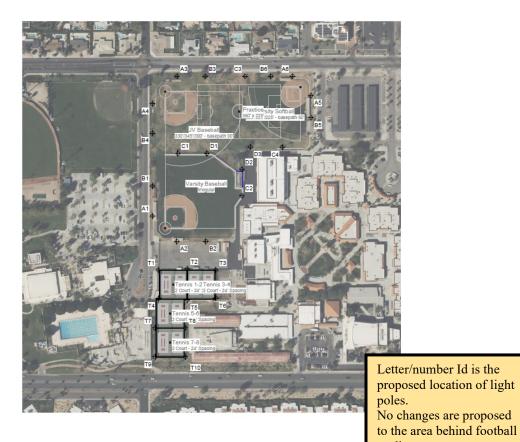

New field lighting would be installed at PSHS on the varsity baseball and softball fields. junior varsity (JV) baseball field, tennis courts, football/track stadium, and practice field. The proposed lighting for each field would consist of a total of 35 light fixtures/poles located around the perimeters. Nineteen of the lighting poles would be located around the perimeter of the varsity baseball field, JV baseball field, varsity softball field, and practice fields and would extend 60 feet to 80 feet high. Ten lighting poles would be located around the perimeter of the tennis courts and would extend 50 feet high. The remaining six lighting poles would be located around the football/track stadium seating to the east and west and would be 80 feet high with on pole 70 feet high on the east side. Each pole would be on a pre-cast concrete base approximately 10 feet below ground (for each of the three high schools). Each lighting pole would feature between four to thirteen separate luminaires. Mounting heights for the luminaries are 50 feet (tennis courts): 15.5 feet, 60 feet, 70 feet, 80 feet (varsity baseball field, JV baseball field, varsity softball field, and practice fields); and 15.5 feet, 70 feet, 80 feet, 105 feet, and 115 feet (football/track field). The new lighting poles would result in a total of 253 luminaries with an average kilowatt (kW) of 25.9 (69.0 maximum).