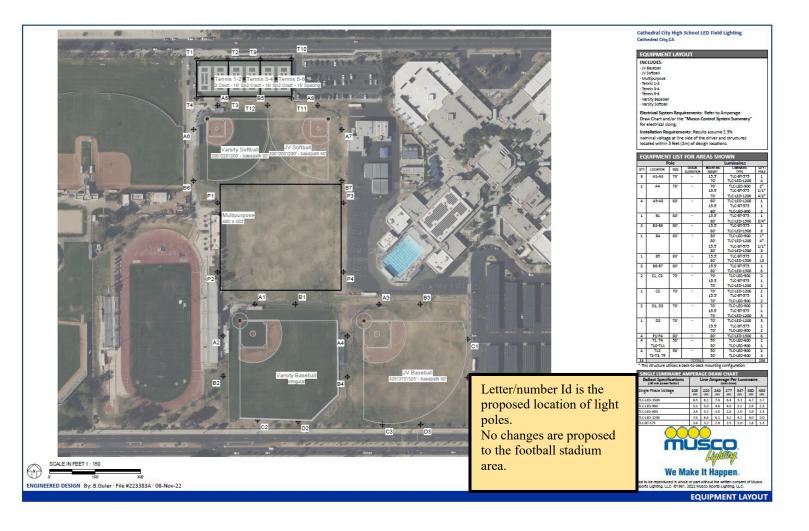

New field lighting would be installed at CCHS on the varsity baseball and varsity football fields, JV baseball and softball fields, tennis courts (1-6) and multipurpose field. The proposed lighting for each field would consist of 33 light fixtures/poles located around the perimeters. Fourteen of the lighting poles would be located around the JV baseball and varsity baseball fields and would extend 70 feet to 80 feet high. Four of the lighting poles would be located around the perimeter of the multipurpose field and would extend 80 feet high. Seven of the lighting poles would be located around the perimeter of the varsity softball and JV softball fields and would extend 60 feet to 80 feet high. The remaining eight lighting poles would be located around the perimeter of the tennis courts and would be 50 feet high. Each lighting pole would feature between two to thirteen sperate luminaires. Mounting heights for the luminaries are 15.5 feet, 70 feet, and 80 feet (JV baseball and varsity baseball fields); 50 feet (tennis courts); 15.5 feet, 60 feet, and 80 feet (multipurpose field); and 15.5 feet, 60 feet, 70 feet, and 80 feet (JV and varsity softball fields). The new lighting poles would result in a total of 206 luminaires with an average kW of 28.0 (55.9 maximum).