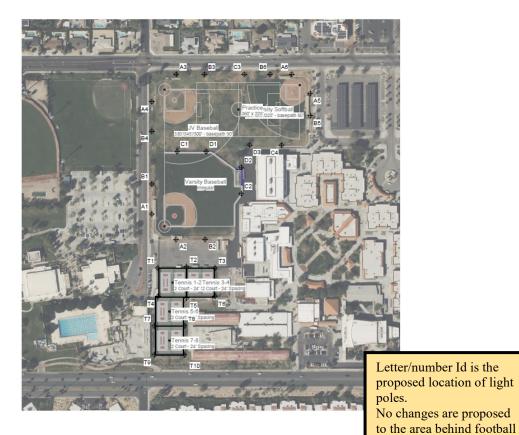

New field lighting would be installed at CCHS on the varsity baseball and varsity football fields, JV baseball and softball fields, tennis courts (1-6) and multipurpose field. The proposed lighting for each field would consist of 33 light fixtures/poles located around the perimeters. Fourteen of the lighting poles would be located around the JV baseball and varsity baseball fields and would extend 70 feet to 80 feet high. Four of the lighting poles would be located around the perimeter of the multipurpose field and would extend 80 feet high. Seven of the lighting poles would be located around the perimeter of the varsity softball and JV softball fields and would extend 60 feet to 80 feet high. The remaining eight lighting poles would be located around the perimeter of the tennis courts and would be 50 feet high. Each lighting pole would feature between two to thirteen sperate luminaires. Mounting heights for the luminaries are 15.5 feet, 70 feet, and 80 feet (JV baseball and varsity baseball fields); 50 feet (tennis courts); 15.5 feet, 60 feet, and 80 feet (multipurpose field); and 15.5 feet, 60 feet, 70 feet, and 80 feet (JV and varsity softball fields). The new lighting poles would result in a total of 206 luminaires with an average kW of 28.0 (55.9 maximum).