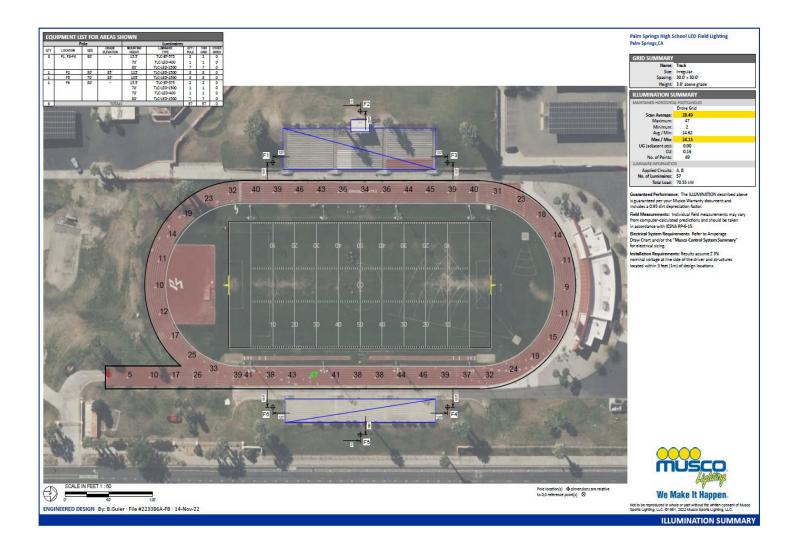

New field lighting would be installed at PSHS on the varsity baseball and softball fields. junior varsity (JV) baseball field, tennis courts, football/track stadium, and practice field. The proposed lighting for each field would consist of a total of 35 light fixtures/poles located around the perimeters. Nineteen of the lighting poles would be located around the perimeter of the varsity baseball field, JV baseball field, varsity softball field, and practice fields and would extend 60 feet to 80 feet high. Ten lighting poles would be located around the perimeter of the tennis courts and would extend 50 feet high. The remaining six lighting poles would be located around the football/track stadium seating to the east and west and would be 80 feet high with on pole 70 feet high on the east side. Each pole would be on a pre-cast concrete base approximately 10 feet below ground (for each of the three high schools). Each lighting pole would feature between four to thirteen separate luminaires. Mounting heights for the luminaries are 50 feet (tennis courts): 15.5 feet, 60 feet, 70 feet, 80 feet (varsity baseball field, JV baseball field, varsity softball field, and practice fields); and 15.5 feet, 70 feet, 80 feet, 105 feet, and 115 feet (football/track field). The new lighting poles would result in a total of 253 luminaries with an average kilowatt (kW) of 25.9 (69.0 maximum).