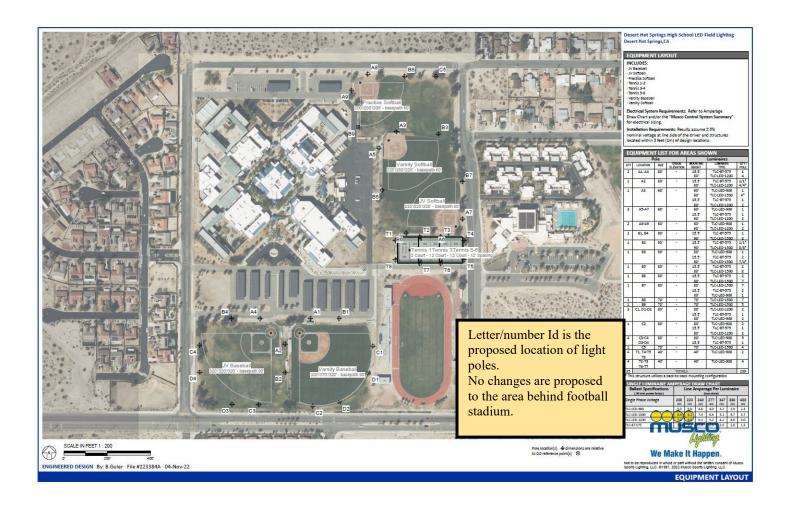

New field lighting would be installed at PSHS on the varsity baseball and softball fields. junior varsity (JV) baseball field, tennis courts, football/track stadium, and practice field. The proposed lighting for each field would consist of a total of 35 light fixtures/poles located around the perimeters. Nineteen of the lighting poles would be located around the perimeter of the varsity baseball field, JV baseball field, varsity softball field, and practice fields and would extend 60 feet to 80 feet high. Ten lighting poles would be located around the perimeter of the tennis courts and would extend 50 feet high. The remaining six lighting poles would be located around the football/track stadium seating to the east and west and would be 80 feet high with on pole 70 feet high on the east side. Each pole would be on a pre-cast concrete base approximately 10 feet below ground (for each of the three high schools). Each lighting pole would feature between four to thirteen separate luminaires. Mounting heights for the luminaries are 50 feet (tennis courts): 15.5 feet, 60 feet, 70 feet, 80 feet (varsity baseball field, JV baseball field, varsity softball field, and practice fields); and 15.5 feet, 70 feet, 80 feet, 105 feet, and 115 feet (football/track field). The new lighting poles would result in a total of 253 luminaries with an average kilowatt (kW) of 25.9 (69.0 maximum).