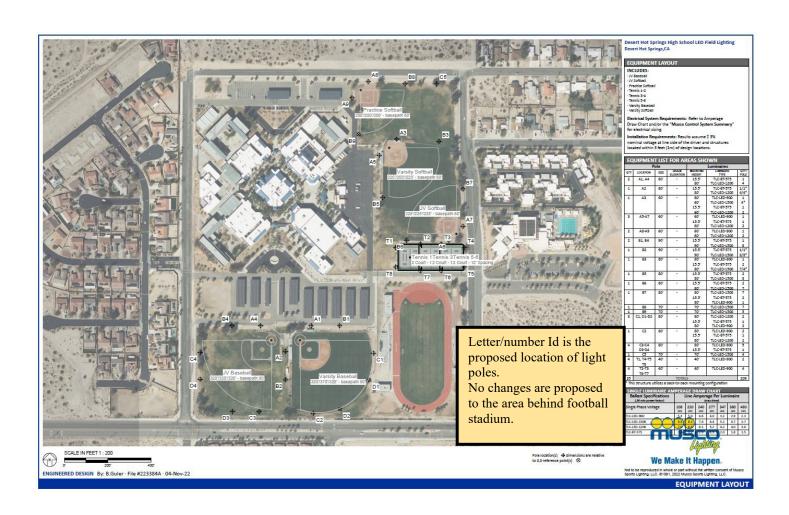

New field lighting would be installed at DHSHS on the varsity baseball and softball fields, JV baseball and softball fields, tennis courts (1-6), and soccer field. The proposed lighting for each field would consist of a total of 35 light fixtures/poles located around the perimeters. Fourteen of the lighting poles would be located around the JV baseball field, varsity baseball field, and the practice soccer field and would extend 80 feet to 90 feet high. Eight of the lighting poles would be located around the perimeter of the tennis courts and would extend 40 feet high. The remaining thirteen lighting poles would be located around the perimeter of the JV softball and varsity softball field and would extend 60 feet to 80 feet high. Each lighting pole would feature between three to eighteen separate luminaries. Mounting heights for the luminaries are 15.5 feet, 80 feet, and 90 feet (JV baseball, varsity baseball, and soccer fields); 40 feet (tennis courts); and 15.5 feet, 60 feet, 70 feet, and 80 feet (softball and varsity softball fields). The new lighting poles would result in a total of 209 luminaries with and average kW of 25.9 (54.6 maximum).