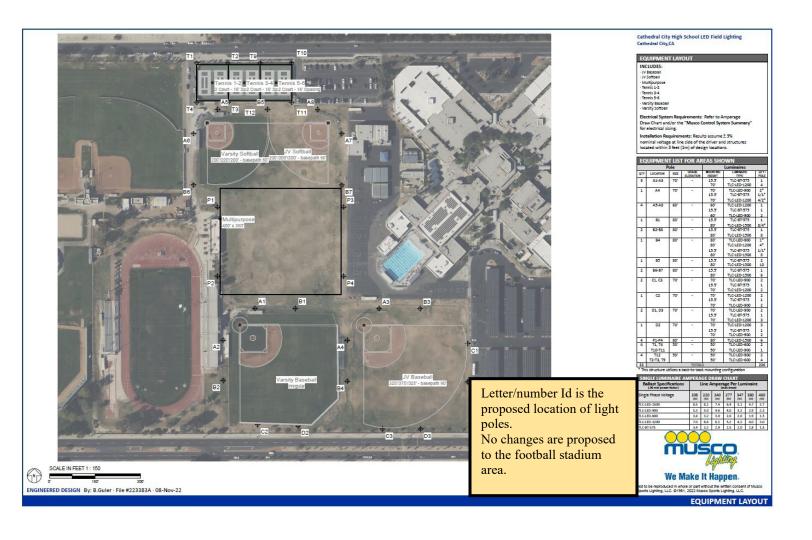

New field lighting would be installed at CCHS on the varsity baseball and varsity football fields, JV baseball and softball fields, tennis courts (1-6) and multipurpose field. The proposed lighting for each field would consist of 33 light fixtures/poles located around the perimeters. Fourteen of the lighting poles would be located around the JV baseball and varsity baseball fields and would extend 70 feet to 80 feet high. Four of the lighting poles would be located around the perimeter of the multipurpose field and would extend 80 feet high. Seven of the lighting poles would be located around the perimeter of the varsity softball and JV softball fields and would extend 60 feet to 80 feet high. The remaining eight lighting poles would be located around the perimeter of the tennis courts and would be 50 feet high. Each lighting pole would feature between two to thirteen sperate luminaires. Mounting heights for the luminaries are 15.5 feet, 70 feet, and 80 feet (JV baseball and varsity baseball fields); 50 feet (tennis courts); 15.5 feet, 60 feet, and 80 feet (multipurpose field); and 15.5 feet, 60 feet, 70 feet, and 80 feet (JV and varsity softball fields). The new lighting poles would result in a total of 206 luminaires with an average kW of 28.0 (55.9 maximum).