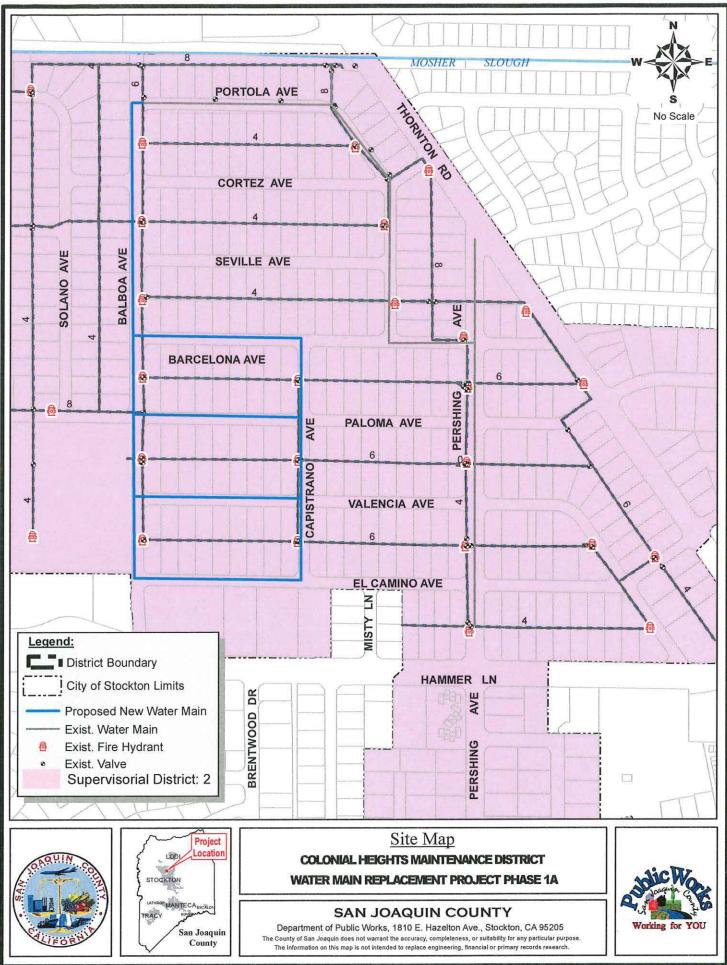

### **Project Location:**

Colonial Heights Maintenance District. See attached Vicinity Map.

#### Scope of Work:

The project will consist of:

 Replacing approximately 6,600 feet of pipelines along with necessary valves, 15 fire hydrants, and 92 water service connections with the necessary appurtenances within Colonial Heights water system. Approximately 6,000 feet of 8-inch and 600 feet of 10-inch Polyvinyl Chloride (PVC) water main piping will be installed in the County Right of Way. Service laterals and connections will be relocated to the front of the properties.