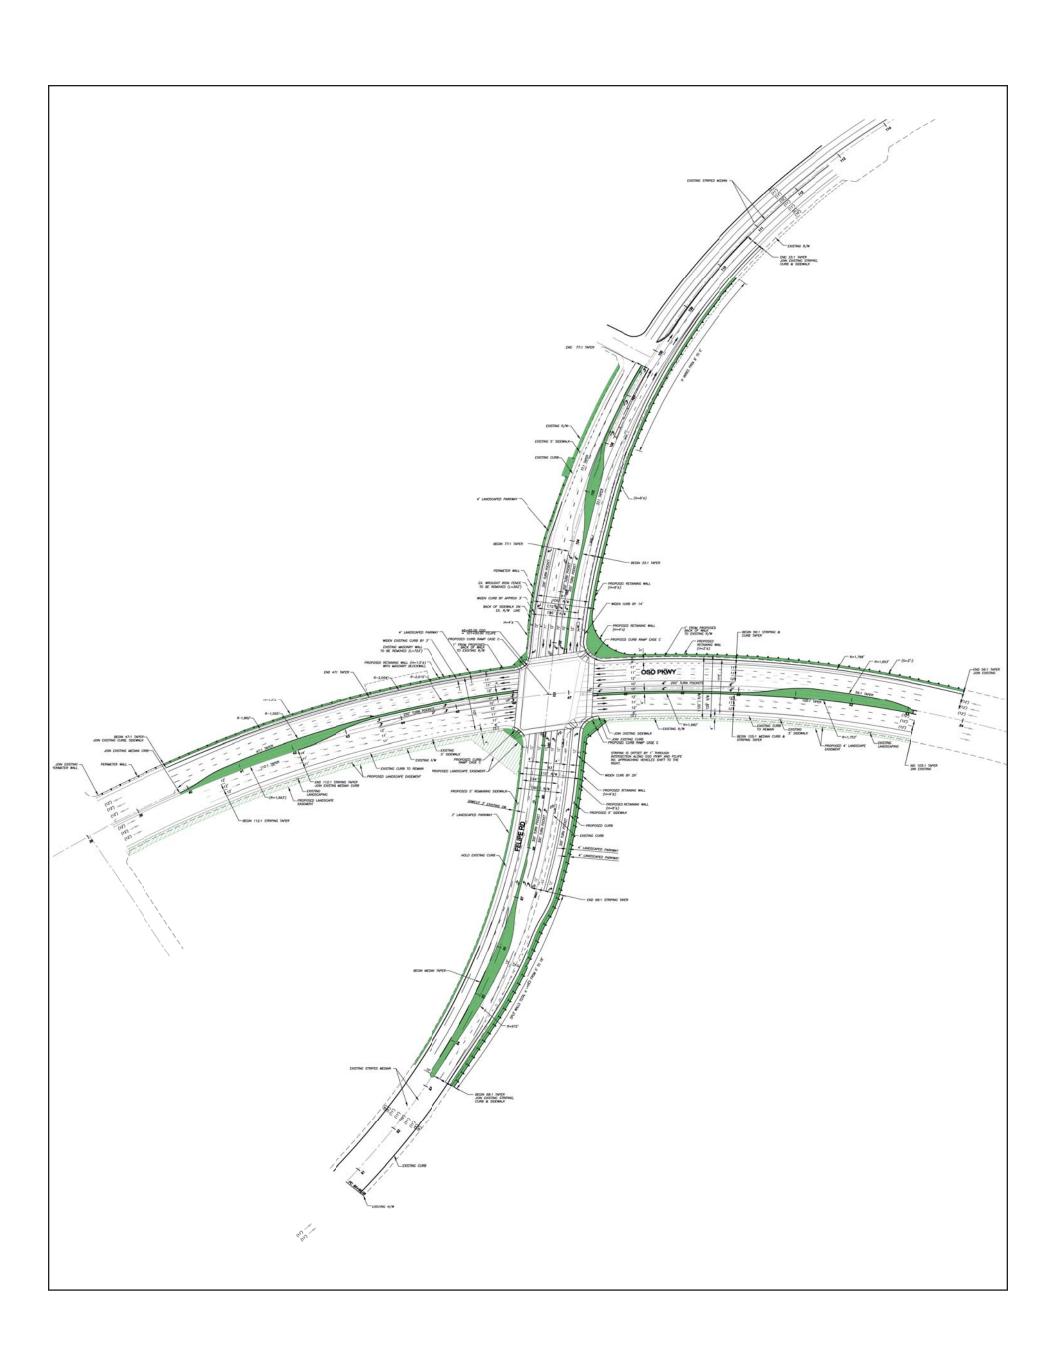

The purpose of this project is to improve localized traffic operations at the intersection of Felipe Road and Oso Parkway in Mission Viejo, County of Orange, California. Proposed improvements include widening all four legs approaching the intersection to provide dual left-turn lanes for both directions of Felipe Road and Oso Parkway and a designated right-turn lane for southbound Felipe Road.

The project is bounded on all four sides by residential developments and the land adjacent to the streets is owned by homeowner associations (HOAs) for those communities. On the west side of Felipe Road exist a retaining wall south of Oso Parkway and a fence north of Oso Parkway. On the east side of Felipe Road there is a large slope from the existing street right-of-way up to the residential property fences. With these existing conditions, the majority of the widening proposed for Felipe Road is on the east side and widening for Oso Parkway is on the north side.

The project also includes the following components:

- Retaining walls with masonry block for a majority of the project length wall heights vary from 2 feet to 18 feet
- Improvements to existing curb ramps
- Traffic signal modification
- Signing and striping
- Drainage improvements
- Street lighting
- Landscaping improvements
- Addition of raised landscaped medians on Felipe Road
- Utility coordination/relocation
- Right-of-Way acquisition from landscaped areas under HOA ownership

A depiction of proposed improvements is provided as part of Exhibit 3, Conceptual Site Plan.

NOT TO SCALE

Michael Baker
INTERNATIONAL

10/16 • JN 151798

NOTICE OF EXEMPTION FELIPE ROAD/OSO PARKWAY INTERSECTION IMPROVEMENTS PROJECT