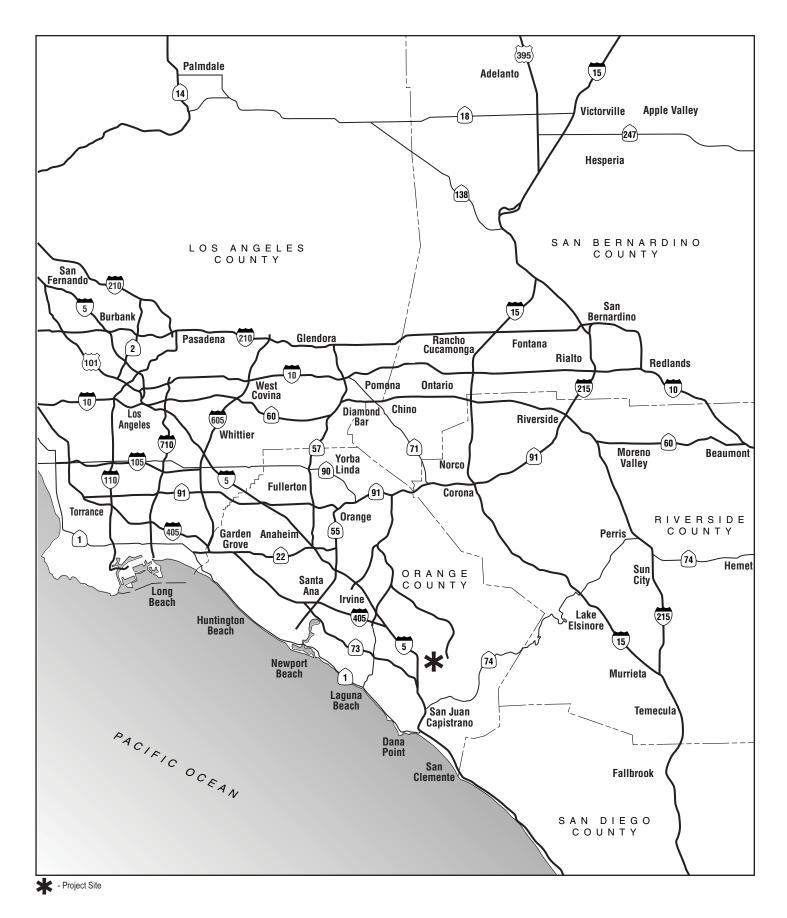

## Felipe Road/Oso Parkway Intersection Improvements Project PROJECT DESCRIPTION

The project site is located within the southern portion of the City of Mission Viejo. It is situated approximately 1.5-miles east of Interstate 5 at the intersection of Felipe Road and Oso Parkway; refer to <a href="Exhibit 1">Exhibit 1</a>, <a href="Regional Location">Regional Location</a> and <a href="Exhibit 2">Exhibit 1</a>, <a href="Regional Location">Regional Location</a> and <a href="Exhibit 2">Exhibit 2</a>, <a href="Site Vicinity">Site Vicinity</a>.