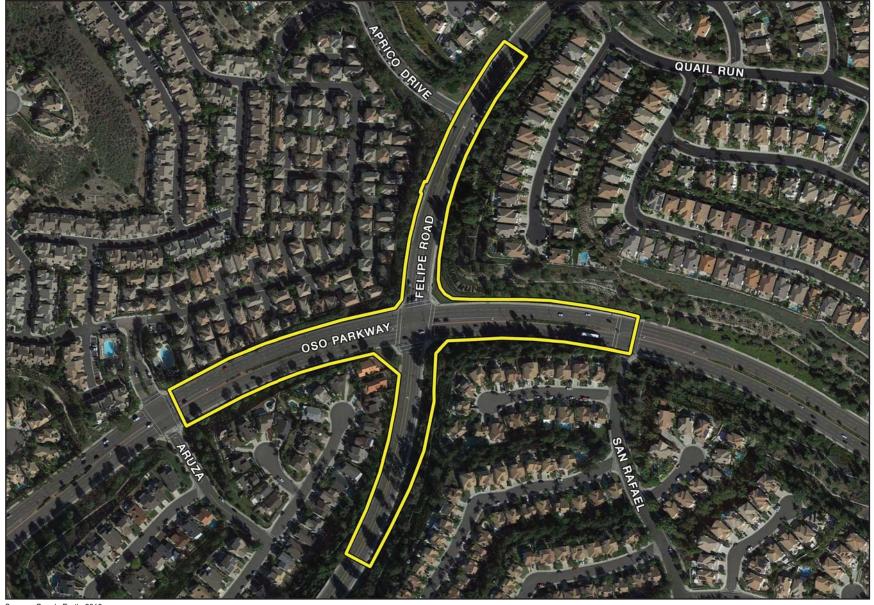

## Felipe Road/Oso Parkway Intersection Improvements Project PROJECT DESCRIPTION

The project site is located within the southern portion of the City of Mission Viejo. It is situated approximately 1.5-miles east of Interstate 5 at the intersection of Felipe Road and Oso Parkway; refer to <a href="Exhibit 1">Exhibit 1</a>, <a href="Regional Location">Regional Location</a> and <a href="Exhibit 2">Exhibit 1</a>, <a href="Regional Location">Regional Location</a> and <a href="Exhibit 2">Exhibit 2</a>, <a href="Site Vicinity">Site Vicinity</a>.

Source: Google Earth, 2016.
- Project Area

NOT TO SCALE

Michael Baker

NOTICE OF EXEMPTION FELIPE ROAD/OSO PARKWAY INTERSECTION IMPROVEMENTS PROJECT **Site Vicinity** 