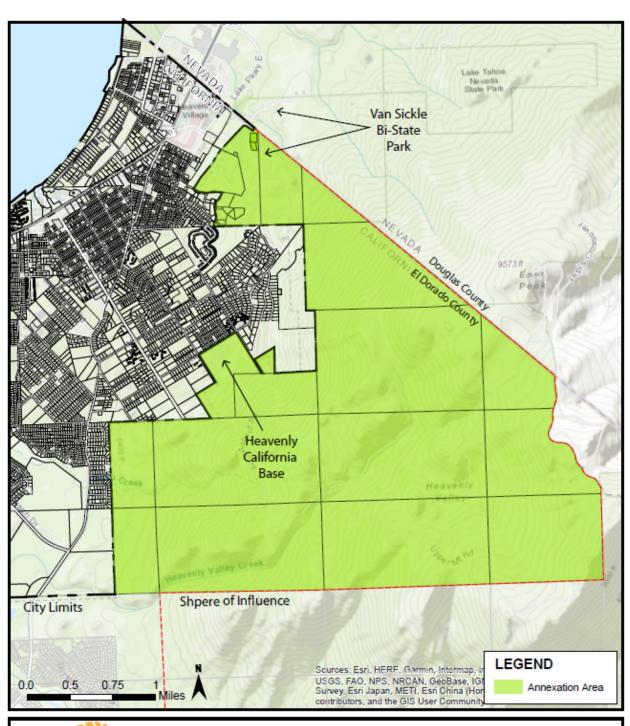

## **Notice of Exemption**

| To: ☑ Office of Planning and Research State Clearinghouse P.O. Box 3044 Sacramento, CA 95812-3044                                                                                         | 1052 Tata Lane<br>South Lake Tahoe, CA 96150                                                                                                                                                                                                                                                                                      |
|-------------------------------------------------------------------------------------------------------------------------------------------------------------------------------------------|-----------------------------------------------------------------------------------------------------------------------------------------------------------------------------------------------------------------------------------------------------------------------------------------------------------------------------------|
| ☐ County Clerk County of El Dorado                                                                                                                                                        |                                                                                                                                                                                                                                                                                                                                   |
| <b>Project Title:</b> General Plan Amendr Annexation Scenario                                                                                                                             | ment and Initiation of Proceedings for Heavenly Area                                                                                                                                                                                                                                                                              |
| <b>Project Location - Specific:</b> 30 par limits (see attached Map)                                                                                                                      | cels totaling approximately 2,800 acres abutting the city                                                                                                                                                                                                                                                                         |
| <b>Project Location - City:</b> Parcels are proposed for annexation                                                                                                                       | e located in unincorporated El Dorado County and are                                                                                                                                                                                                                                                                              |
| Project Location - County: El Dora                                                                                                                                                        | ido                                                                                                                                                                                                                                                                                                                               |
| approximately 2,800 acres located wadjacent to the city limits. The City in public services. The annexation area County and Lake Valley Fire Protect separated from the habitable portion | pursuing the annexation of 30 parcels totaling ithin and outside the City Sphere of Influence and a currently receives municipal services from El Dorado cion District but is geographically isolated—an island as of El Dorado County. If the annexation is approved, the ding street maintenance, snow removal, police, fire e. |
| Name of Public Agency Approvin                                                                                                                                                            | g Project: City of South Lake Tahoe                                                                                                                                                                                                                                                                                               |
| Name of Person or Agency Carryi                                                                                                                                                           | ng out Project: City of South Lake Tahoe                                                                                                                                                                                                                                                                                          |
| ☐ Emergency Project (S ☐ Categorical Exemption                                                                                                                                            | (Sec. 21080(b)(3); 15269(a));<br>Sec. 21080(b)(4); 15269(b)(c));<br>on. State type and section number: Section 15319,<br>ties and Lots for Exempt Activities                                                                                                                                                                      |
| structures developed to a density all proposes to pre-zone the properties                                                                                                                 | t: The area to be annexed contains existing public and private owed by the current TRPA plan are statements, and the City with the current TRPA zoning designations. Therefore, there development potential of the annexation area.                                                                                               |
| Lead Agency Contact Person:<br>Area Code/Telephone:<br>Email:                                                                                                                             | John Hitchcock, Planning Manager<br>(530) 542-7475<br>jhitchcock@cityofslt.us                                                                                                                                                                                                                                                     |

## Proposed Heavenly Annexation