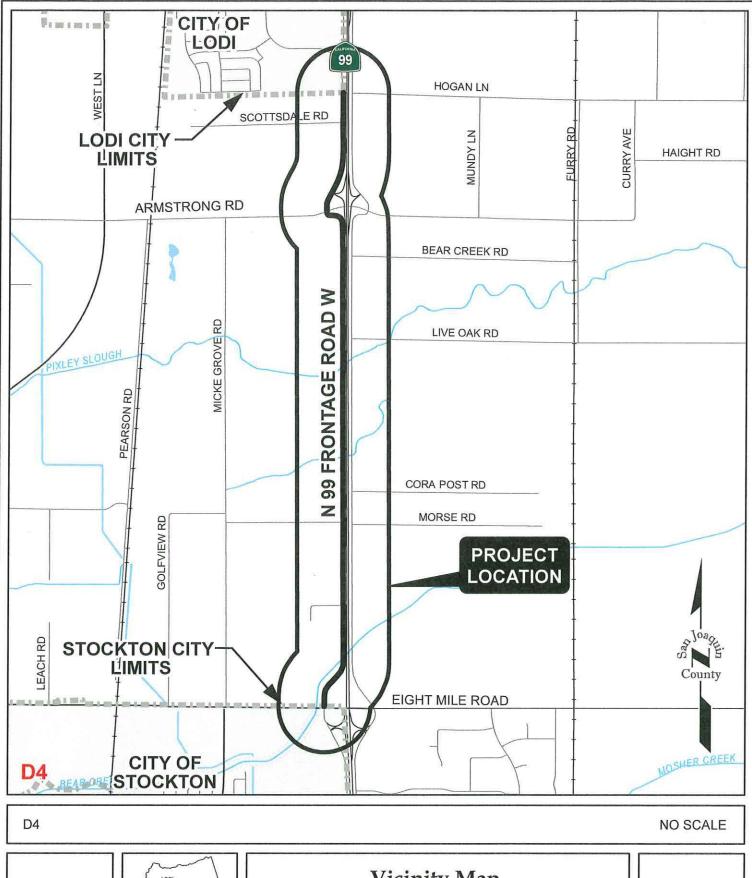

#### **Project Location:**

North 99 Frontage Road West: Eight Mile Road to Lodi City Limits. See attached Vicinity Map.

## Vicinity Map N 99 FRONTAGE ROAD W RESURFACING

(Eight Mile Road to Lodi City Limits)